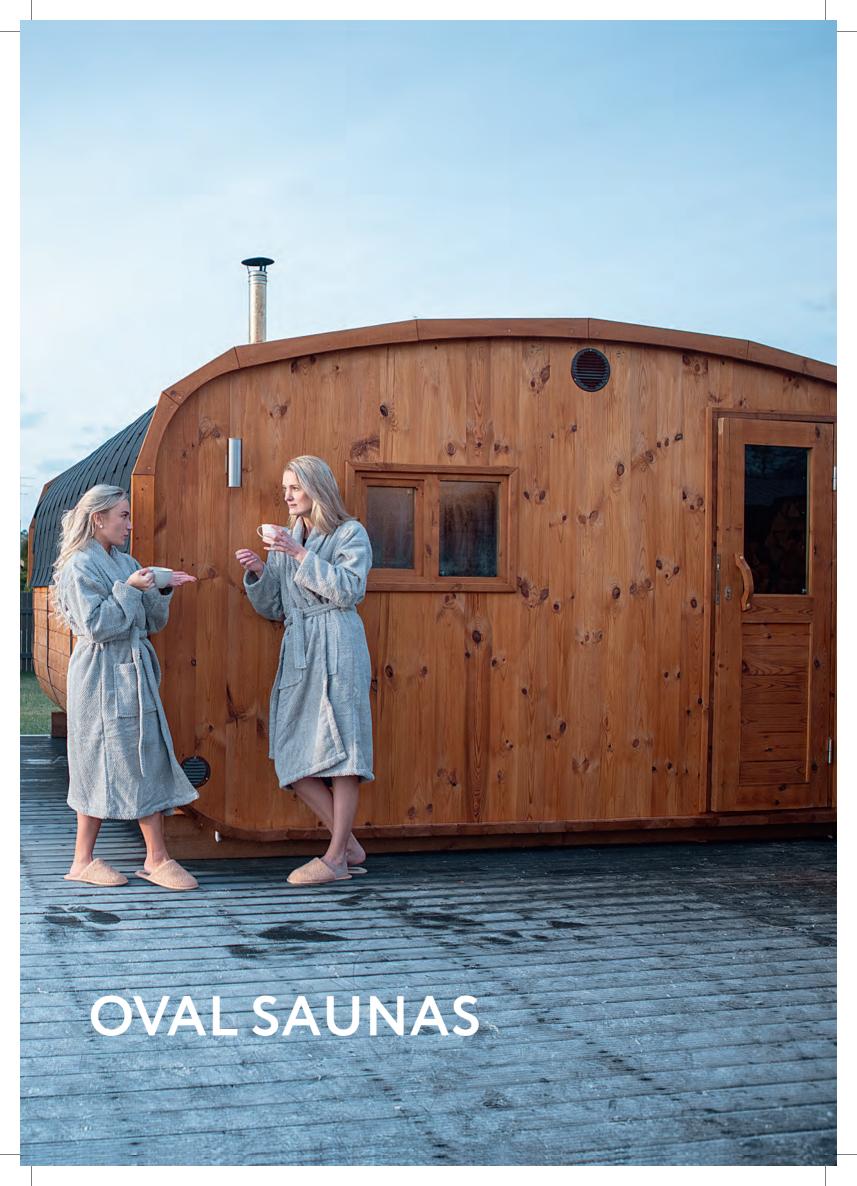

# OVAL Saunas

| Dimensions of sauna              | 4,1x2,4m        | 4,1x2,4 m       | 4,0x4,9m         |
|----------------------------------|-----------------|-----------------|------------------|
| Wood thickness                   | 40mm            | 40mm            | 40mm             |
| Flat-pack dimensions             | 240x120x200cm   | 240x120x200cm   | 240x120x200cm    |
| Weight                           | 1332 kg*        | 1332 kg*        | 2000 kg*         |
| Dimensions of steam room         | 226,5x178cm     | 226,5x224cm     | 234x235cm        |
| Capacity of steam room           | ~4 persons      | ~6 persons      | ~6 persons       |
| Volume of steam room             | ~7m³            | ~8,9 m³         | ~9 m³            |
| Dimensions of upper seats        | 143,5x65,8x90cm | 224x65,8x90cm   | 233,7x62,8x100cm |
| Dimensions of second upper seats | 178x65,8x90cm   | 143,5x65,8x90cm | -                |
| Dimension of changing room       | 173x178cm       | 173x224cm       | -                |
| Dimensions of seats              | 178x65,8x52cm   | 224x65,8x52cm   | -                |
| Dimensions of sitting room       | -               | -               | 400x230cm        |
| Dimensions of table              | -               | -               | 150x77x80cm      |
| Dimensions of benches            | -               | -               | 150x45,4x50cm    |
| Dimensions of WC room            | -               | -               | 155x101,5cm      |
| Dimensions of shower room        | -               | -               | 155x129,5cm      |
| Dimensions of terrace            | 50cm            | -               | -                |
| Dimensions of feet               | 299,2x210,5cm   | 299,2x210,5cm   | 380x455cm        |