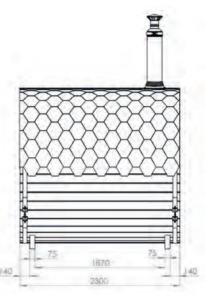

# Cube Barrel Sauna 2.4m for 4 persons with outside seats

| Model                                  | SQR2V          |
|----------------------------------------|----------------|
| Length of sauna                        | 2,4m           |
| Diameter of sauna                      | Ø2,2m          |
| Wood thickness                         | 40mm           |
| Canopy                                 | 240x220x230cm  |
| Assembled dimensions (without chimney) | 240x120x150cm* |
| Flat-pack dimensions                   | ~670 kg¢       |
| Weight                                 | 185cm          |
| Length of steam room                   | ~4 persons     |
| Capacity of steam room                 | ~7,03m³        |
| Volume of steam room                   | 185x49x54cm    |
| Dimensions of seats                    | 45cm           |
| Dimensions of feet                     | 160x195cm      |

<sup>\*</sup> depends on the configuration and model