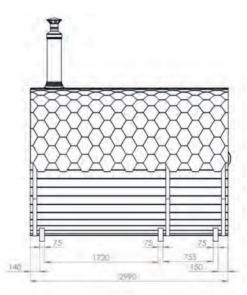

# Cube Barrel Sauna 3m for 4 persons with dressing room

| Model                                  | SQR3P          |
|----------------------------------------|----------------|
| Length of sauna                        | 3m             |
| Diameter of sauna                      | Ø2,2m          |
| Wood thickness                         | 40mm           |
| Canopy                                 | yes (+40cm)    |
| Assembled dimensions (without chimney) | 300x220x230cm  |
| Flat-pack dimensions                   | 300x120x150cm* |
| Weight                                 | ~740 kg≎       |
| Size of steam room                     | 200cm          |
| Capacity of steam room                 | ~4 persons     |
| Volume of steam room                   | ~7,6m³         |
| Dimensions of seats                    | 200x49x54cm    |
| Length of changing room                | 80cm           |
| Dimensions of feet                     | 160x270cm      |

<sup>\*</sup> depends on the configuration and model