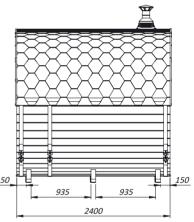

# Barrel Sauna 2,4m for 4 persons with Outside Seats

| Model                                  | S2V                 |               |  |  |  |
|----------------------------------------|---------------------|---------------|--|--|--|
| Length of sauna                        | 2,4m                |               |  |  |  |
| Diameter of sauna                      | Ø2m                 | Ø2,2m         |  |  |  |
| Wood thickness                         | 40r                 | nm            |  |  |  |
| Canopy                                 | -                   | -             |  |  |  |
| Assembled dimensions (without chimney) | 240×200×210cm       | 240x220x230cm |  |  |  |
| Flat-pack dimensions                   | 240x120x150*cm      |               |  |  |  |
| Weight                                 | 630 kg <sup>‡</sup> |               |  |  |  |
| Length of steam room                   | 185                 | cm            |  |  |  |
| Capacity of steam room                 | ~4 pe               | rsons         |  |  |  |
| Volume of steam room                   | ~5,8m³ ~7,03m³      |               |  |  |  |
| Dimensions of seats                    | 185x49x54cm         |               |  |  |  |
| Length of terrace                      | 45cm                |               |  |  |  |
| Length of changing room                | -                   |               |  |  |  |
| Dimensions of feet                     | 160x1               | 95cm          |  |  |  |