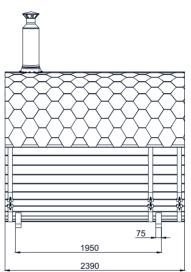

# Barrel Sauna 2,4m for 4 persons with Outside Seats

| Model                                  | S2V                 |               |  |  |  |
|----------------------------------------|---------------------|---------------|--|--|--|
| Length of sauna                        | 2,4m                |               |  |  |  |
| Diameter of sauna                      | Ø2m                 | Ø2,2m         |  |  |  |
| Wood thickness                         | 40r                 | nm            |  |  |  |
| Canopy                                 | -                   | -             |  |  |  |
| Assembled dimensions (without chimney) | 240×200×210cm       | 240x220x230cm |  |  |  |
| Flat-pack dimensions                   | 240x120x150*cm      |               |  |  |  |
| Weight                                 | 630 kg <sup>‡</sup> |               |  |  |  |
| Length of steam room                   | 185                 | cm            |  |  |  |
| Capacity of steam room                 | ~4 pe               | rsons         |  |  |  |
| Volume of steam room                   | ~5,8m³ ~7,03m³      |               |  |  |  |
| Dimensions of seats                    | 185x49x54cm         |               |  |  |  |
| Length of terrace                      | 45cm                |               |  |  |  |
| Length of changing room                | -                   |               |  |  |  |
| Dimensions of feet                     | 160x1               | 95cm          |  |  |  |