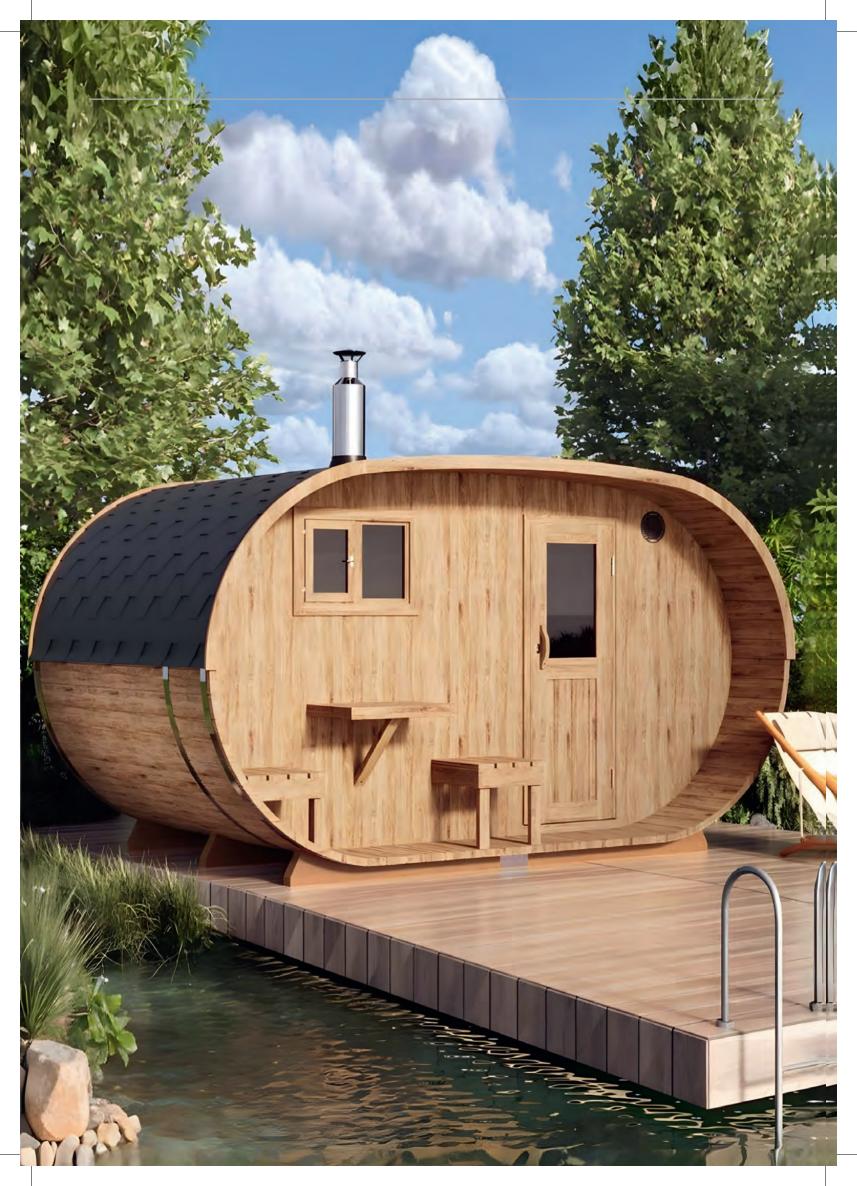

# OVAL Saunas

| Dimensions of sauna              | 4,1x2,4m        | 4,1x2,4 m       | 4,0x4,9m         |
|----------------------------------|-----------------|-----------------|------------------|
| Wood thickness                   | 40mm            | 40mm            | 40mm             |
| Flat-pack dimensions             | 240x120x200cm   | 240x120x200cm   | 240x120x200cm    |
| Weight                           | 1332 kg*        | 1332 kg*        | 2000 kg*         |
| Dimensions of steam room         | 226,5x178cm     | 226,5x224cm     | 234x235cm        |
| Capacity of steam room           | ~4 persons      | ~6 persons      | ~6 persons       |
| Volume of steam room             | ~7m³            | ~8,9 m³         | ~9 m³            |
| Dimensions of upper seats        | 143,5x65,8x90cm | 224x65,8x90cm   | 233,7x62,8x100cm |
| Dimensions of second upper seats | 178x65,8x90cm   | 143,5x65,8x90cm | -                |
| Dimension of changing room       | 173x178cm       | 173x224cm       | -                |
| Dimensions of seats              | 178x65,8x52cm   | 224x65,8x52cm   | -                |
| Dimensions of sitting room       | -               | -               | 400x230cm        |
| Dimensions of table              | -               | -               | 150x77x80cm      |
| Dimensions of benches            | -               | -               | 150x45,4x50cm    |
| Dimensions of WC room            | -               | -               | 155x101,5cm      |
| Dimensions of shower room        | -               | -               | 155x129,5cm      |
| Dimensions of terrace            | 50cm            | -               | -                |
| Dimensions of feet               | 299,2x210,5cm   | 299,2x210,5cm   | 380x455cm        |

# Oval Outdoor Sauna for 4 persons

| Model                            | S242V           |
|----------------------------------|-----------------|
| Dimensions of sauna              | 4,1x2,4m        |
| Wood thickness                   | 40mm            |
| Flat-pack dimensions             | 240x120x200cm   |
| Weight                           | 1332 kg*        |
| Dimensions of steam room         | 226,5x178cm     |
| Capacity of steam room           | ~4 persons      |
| Volume of steam room             | ~7m³            |
| Dimensions of upper seats        | 143,5x65,8x90cm |
| Dimensions of second upper seats | 178x65,8x90cm   |
| Dimension of changing room       | 173x178cm       |
| Dimensions of seats              | 178x65,8x52cm   |
| Dimensions of sitting room       | -               |
| Dimensions of table              | -               |
| Dimensions of benches            | -               |
| Dimensions of WC room            | -               |
| Dimensions of shower room        | -               |
| Dimensions of terrace            | 50cm            |
| Dimensions of feet               | 299,2x210,5cm   |