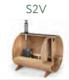

# Barrel Sauna 2,4m for 4 persons with Outside Seats

| Model                                  | S2V                 |               |  |  |  |
|----------------------------------------|---------------------|---------------|--|--|--|
| Length of sauna                        | 2,4m                |               |  |  |  |
| Diameter of sauna                      | Ø2m                 | Ø2,2m         |  |  |  |
| Wood thickness                         | 40r                 | nm            |  |  |  |
| Canopy                                 | -                   | -             |  |  |  |
| Assembled dimensions (without chimney) | 240×200×210cm       | 240x220x230cm |  |  |  |
| Flat-pack dimensions                   | 240x120x150*cm      |               |  |  |  |
| Weight                                 | 630 kg <sup>‡</sup> |               |  |  |  |
| Length of steam room                   | 185                 | cm            |  |  |  |
| Capacity of steam room                 | ~4 pe               | rsons         |  |  |  |
| Volume of steam room                   | ~5,8m³ ~7,03m³      |               |  |  |  |
| Dimensions of seats                    | 185x49x54cm         |               |  |  |  |
| Length of terrace                      | 45cm                |               |  |  |  |
| Length of changing room                | -                   |               |  |  |  |
| Dimensions of feet                     | 160x1               | 95cm          |  |  |  |

<sup>\*</sup> depends on the configuration and model