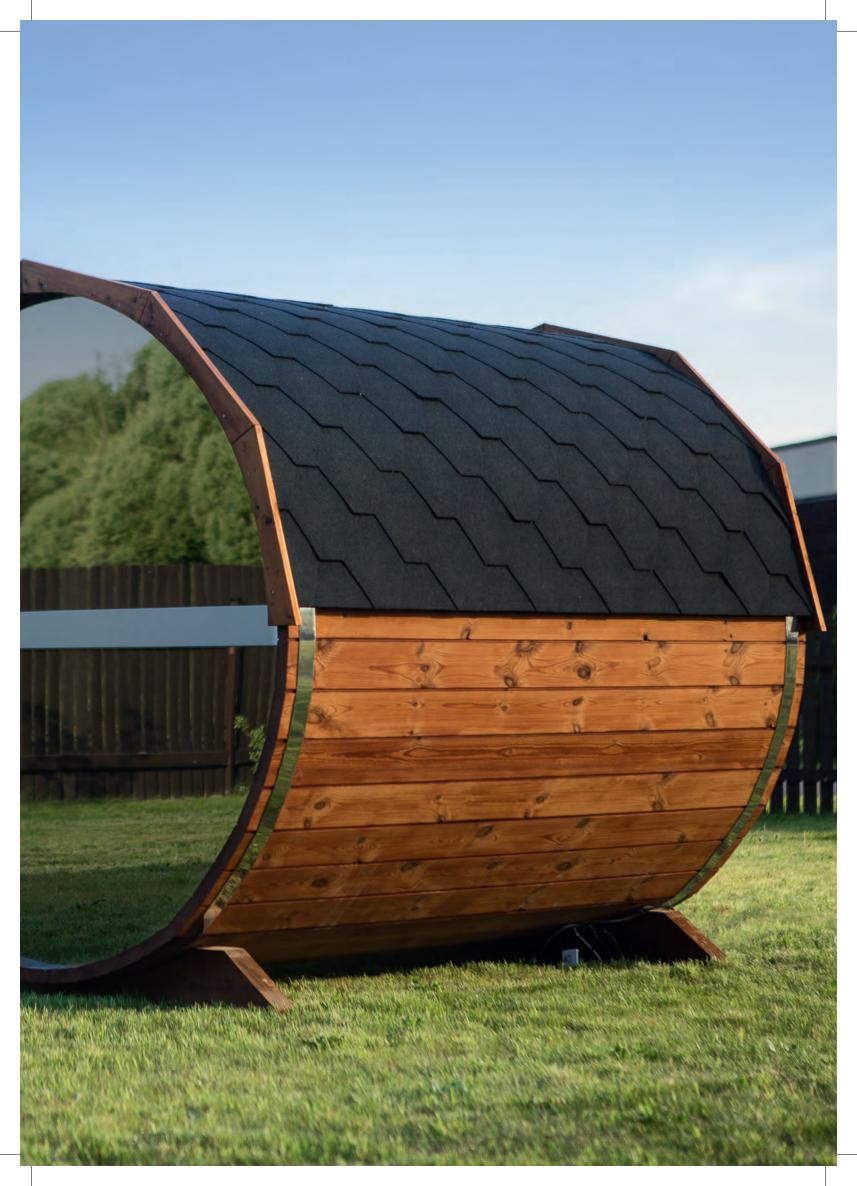

## BARREL Saunas

#### **Basic Set Includes:**

- Spruce / Thermowood barrel
- Benches from Thermowood
- Brown Tempered Glass Door
- Bitumen Shingle Roof
- Sauna Stones 20 kg (with stove only)
- Stainless steel hoops 2 psc.