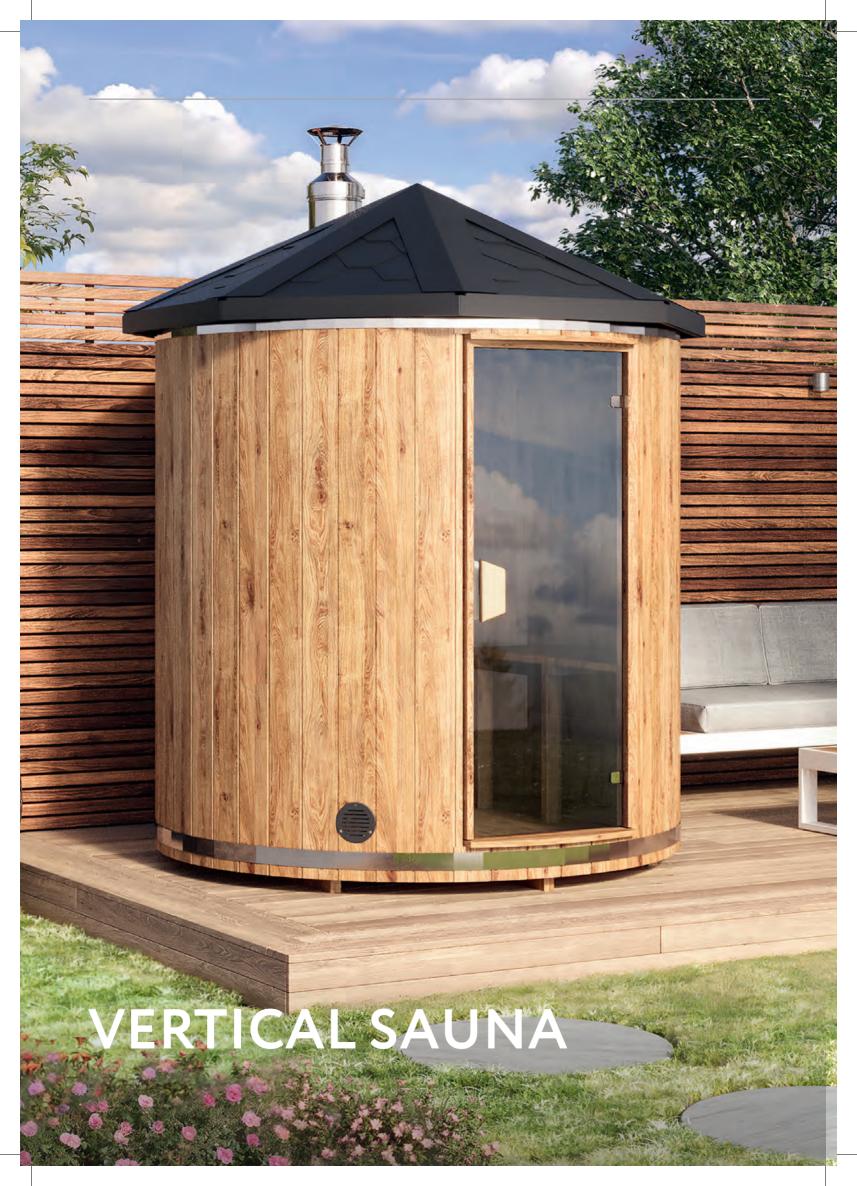

# Vertical Outdoor Sauna for 2 persons

| Model                                  | SH                 |
|----------------------------------------|--------------------|
| Diameter                               | Ø2 m               |
| Wood thickness                         | 40mm               |
| Assembled dimensions (without chimney) | 200x200x260cm      |
| Flat-pack dimensions                   | 200x80x150°cm      |
| Weight                                 | 700kg <sup>©</sup> |
| Length of steam room                   | 200cm              |
| Capacity of steam room                 | ~2 persons         |
| Volume of steam room                   | ~6,28m³            |
| Dimensions of seats                    | 170,5x53,4x54cm    |
| Dimensions of feet                     | 140x119cm          |

## **Basic Set Includes:**

- Spruce / Thermowood barrel
- Benches from Thermowood
- Brown Tempered Glass Door
- Bitumen Shingle Roof
- Sauna Stones 20 kg (with stove only)
- Stainless steel hoops 2 psc.
- Feet for sauna 3 psc.

## Wood

- Spruce (SHE)
- Thermowood (SHT)

#### Heater

- Wood-burning stove
- Electric stove

## Delivery

- Assembled
- Flat-pack