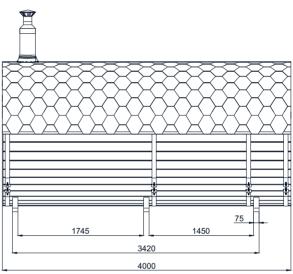

# Barrel Sauna 4m for 8 persons with Dressing Room

| Model                                  | S4            | 4P            |
|----------------------------------------|---------------|---------------|
| Length of sauna                        | 4,0m          |               |
| Diameter of sauna                      | Ø2m           | Ø2,2m         |
| Wood thickness                         | 40mm          | 40mm          |
| Canopy                                 | -             | -             |
| Assembled dimensions (without chimney) | 400x200x210cm | 400x220x230cm |
| Flat-pack dimensions                   | 400x80x150*cm |               |
| Weight                                 | 720 kg*       |               |
| Length of steam room                   | 280cm         |               |
| Capacity of steam room                 | ~8 persons    |               |
| Volume of steam room                   | ~8,8m³        | ~10,64m³      |
| Dimensions of seats                    | 280x49x54cm   |               |
| Length of terrace                      | -             |               |
| Length of changing room                | 100cm         |               |
| Dimensions of feet                     | 160x369cm     |               |

<sup>\*</sup> depends on the configuration and model