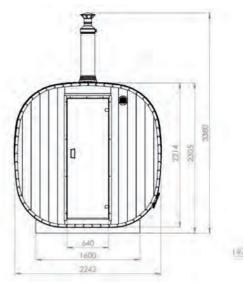

# Cube Barrel Sauna 2.4m for 4 persons with outside seats

| Model                                  | SQR2V          |
|----------------------------------------|----------------|
| Length of sauna                        | 2,4m           |
| Diameter of sauna                      | Ø2,2m          |
| Wood thickness                         | 40mm           |
| Canopy                                 | 240x220x230cm  |
| Assembled dimensions (without chimney) | 240x120x150cm* |
| Flat-pack dimensions                   | ~670 kg¢       |
| Weight                                 | 185cm          |
| Length of steam room                   | ~4 persons     |
| Capacity of steam room                 | ~7,03m³        |
| Volume of steam room                   | 185x49x54cm    |
| Dimensions of seats                    | 45cm           |
| Dimensions of feet                     | 160x195cm      |