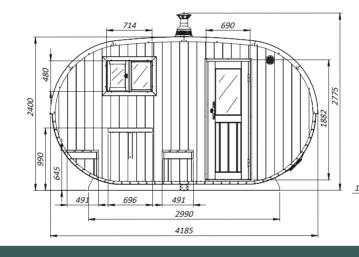

# OVAL Saunas

| Dimensions of sauna              | 4,1x2,4m        | 4,1x2,4 m       | 4,0x4,9m         |
|----------------------------------|-----------------|-----------------|------------------|
| Wood thickness                   | 40mm            | 40mm            | 40mm             |
| Flat-pack dimensions             | 240x120x200cm   | 240x120x200cm   | 240x120x200cm    |
| Weight                           | 1332 kg*        | 1332 kg*        | 2000 kg*         |
| Dimensions of steam room         | 226,5x178cm     | 226,5x224cm     | 234x235cm        |
| Capacity of steam room           | ~4 persons      | ~6 persons      | ~6 persons       |
| Volume of steam room             | ~7m³            | ~8,9 m³         | ~9 m³            |
| Dimensions of upper seats        | 143,5x65,8x90cm | 224x65,8x90cm   | 233,7x62,8x100cm |
| Dimensions of second upper seats | 178x65,8x90cm   | 143,5x65,8x90cm | -                |
| Dimension of changing room       | 173x178cm       | 173x224cm       | -                |
| Dimensions of seats              | 178x65,8x52cm   | 224x65,8x52cm   | -                |
| Dimensions of sitting room       | -               | -               | 400x230cm        |
| Dimensions of table              | -               | -               | 150x77x80cm      |
| Dimensions of benches            | -               | -               | 150x45,4x50cm    |
| Dimensions of WC room            | -               | -               | 155x101,5cm      |
| Dimensions of shower room        | -               | -               | 155x129,5cm      |
| Dimensions of terrace            | 50cm            | -               | -                |
| Dimensions of feet               | 299,2x210,5cm   | 299,2x210,5cm   | 380x455cm        |

# Oval Outdoor Sauna for 4 persons

| Model                            | S242V           |
|----------------------------------|-----------------|
| Dimensions of sauna              | 4,1x2,4m        |
| Wood thickness                   | 40mm            |
| Flat-pack dimensions             | 240x120x200cm   |
| Weight                           | 1332 kg*        |
| Dimensions of steam room         | 226,5x178cm     |
| Capacity of steam room           | ~4 persons      |
| Volume of steam room             | ~7m³            |
| Dimensions of upper seats        | 143,5x65,8x90cm |
| Dimensions of second upper seats | 178x65,8x90cm   |
| Dimension of changing room       | 173x178cm       |
| Dimensions of seats              | 178x65,8x52cm   |
| Dimensions of sitting room       | -               |
| Dimensions of table              | -               |
| Dimensions of benches            | -               |
| Dimensions of WC room            | -               |
| Dimensions of shower room        | -               |
| Dimensions of terrace            | 50cm            |
| Dimensions of feet               | 299,2x210,5cm   |