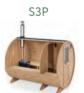

# Barrel Sauna 3m for 4 persons with Dressing Room

| Model                                  | S3P            |               |  |  |
|----------------------------------------|----------------|---------------|--|--|
| Length of sauna                        | 3,0m           |               |  |  |
| Diameter of sauna                      | Ø2m            | Ø2,2m         |  |  |
| Wood thickness                         | 40mm           | 40mm          |  |  |
| Canopy                                 | yes (+40cm)    | yes (+40cm)   |  |  |
| Assembled dimensions (without chimney) | 300x200x210cm  | 300x220x230cm |  |  |
| Flat-pack dimensions                   | 300x80x150°cm  |               |  |  |
| Weight                                 | 680 kg*        |               |  |  |
| Length of steam room                   | 200            | )cm           |  |  |
| Capacity of steam room                 | ~4 pe          | rsons         |  |  |
| Volume of steam room                   | ~6,28m³ ~7,6m³ |               |  |  |
| Dimensions of seats                    | 200x49x54cm    |               |  |  |
| Length of terrace                      | -              |               |  |  |
| Length of changing room                | 80cm           |               |  |  |
| Dimensions of feet                     | 160x2          | .70cm         |  |  |

#### **Basic Set Includes:**

- Spruce / Thermowood barrel
- Benches from Thermowood
- Brown Tempered Glass Door in the steam room
- Wooden Front Door with a Lock
- Bitumen Shingle Roof
- Sauna Stones 20 kg (with stove only)
- Stainless steel hoops 3 psc.