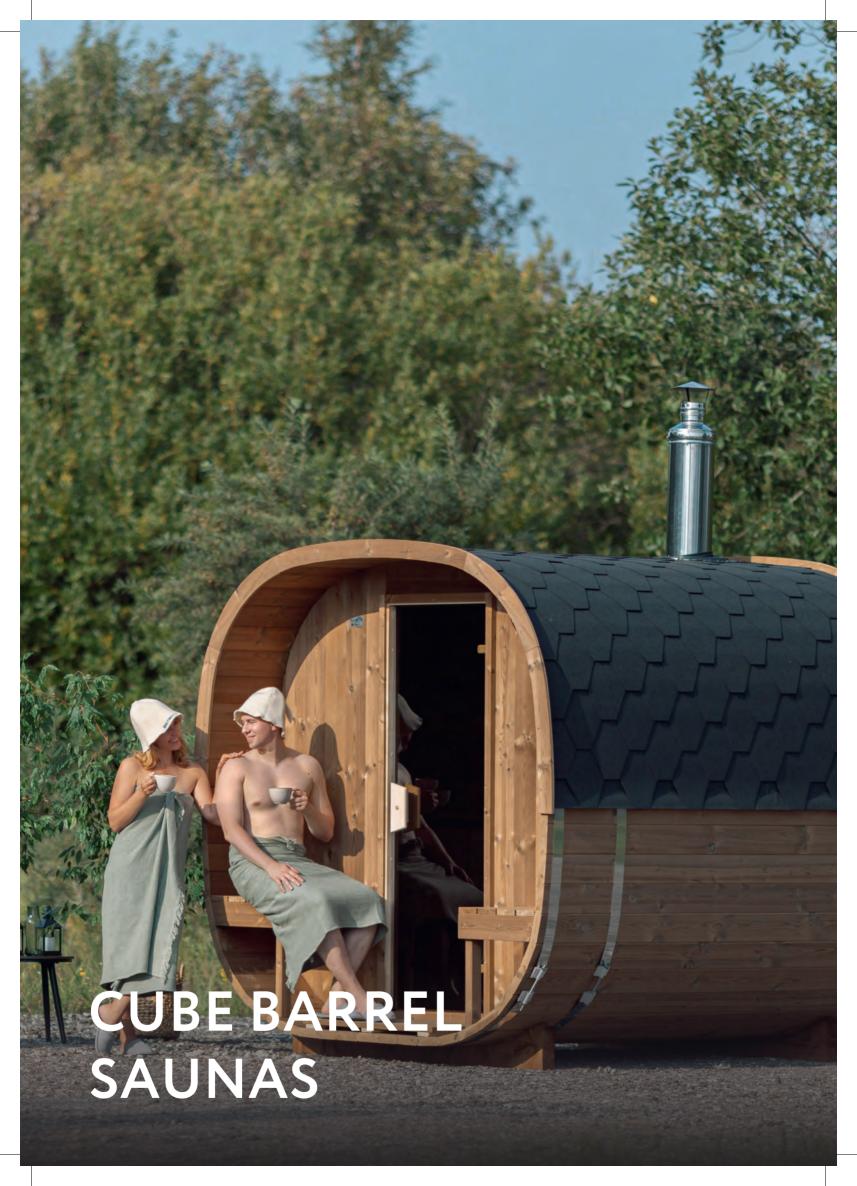

wood
- Brown Tempered Glass Door
- Wooden Front Door with a Lock
- Bitumen Shingle Roof
- Sauna Stones 20 kg (with stove only)
- Stainless steel hoops 4 psc.

for glass front wall

• Feet for sauna – 4 psc.

#### Wood

- Spruce (S4PE)
- Thermowood (S4PT)

#### Heater

- Wood-burning stove
- Electric stove

#### Delivery

- $\bullet \, \mathsf{Assembled}$
- Flat-pack



#### **ADDITIONAL EQUIPMENT AND ACCESSORIES**

#### Front wall **Back wall** Interior **Exterior** Wooden door with Openable / non-Roof angles – 2 psc. Thermowood Floor openable windows window and lock Openable / non-Canopy (40cm) openable windows Glass wall with glass LED-light with mirror glass Mirror glass wall with Half-panoramic Steam room lighting mirror glass door Half-panoramic Outdoor LED-light

window with mirror



# CUBE BARREL Saunas

# steam-room only









| Length of sauna                        | 1,7m           | 2m             | 2,3m           | 3m             |
|----------------------------------------|----------------|----------------|----------------|----------------|
| Diameter of sauna                      | Ø2,2m          | Ø2,2m          | Ø2,2m          | Ø2,2m          |
| Wood thickness                         | 40mm           | 40mm           | 40mm           | 40mm           |
| Canopy                                 | yes (+40cm)    | yes (+40cm)    | yes (+40cm)    | yes (+40cm)    |
| Assembled dimensions (without chimney) | 230x170x230cm  | 200x220x230cm  | 230x220x230cm  | 300x220x230cm  |
| Flat-pack dimensions                   | 210x120x150cm* | 200x120x150cm* | 230x12