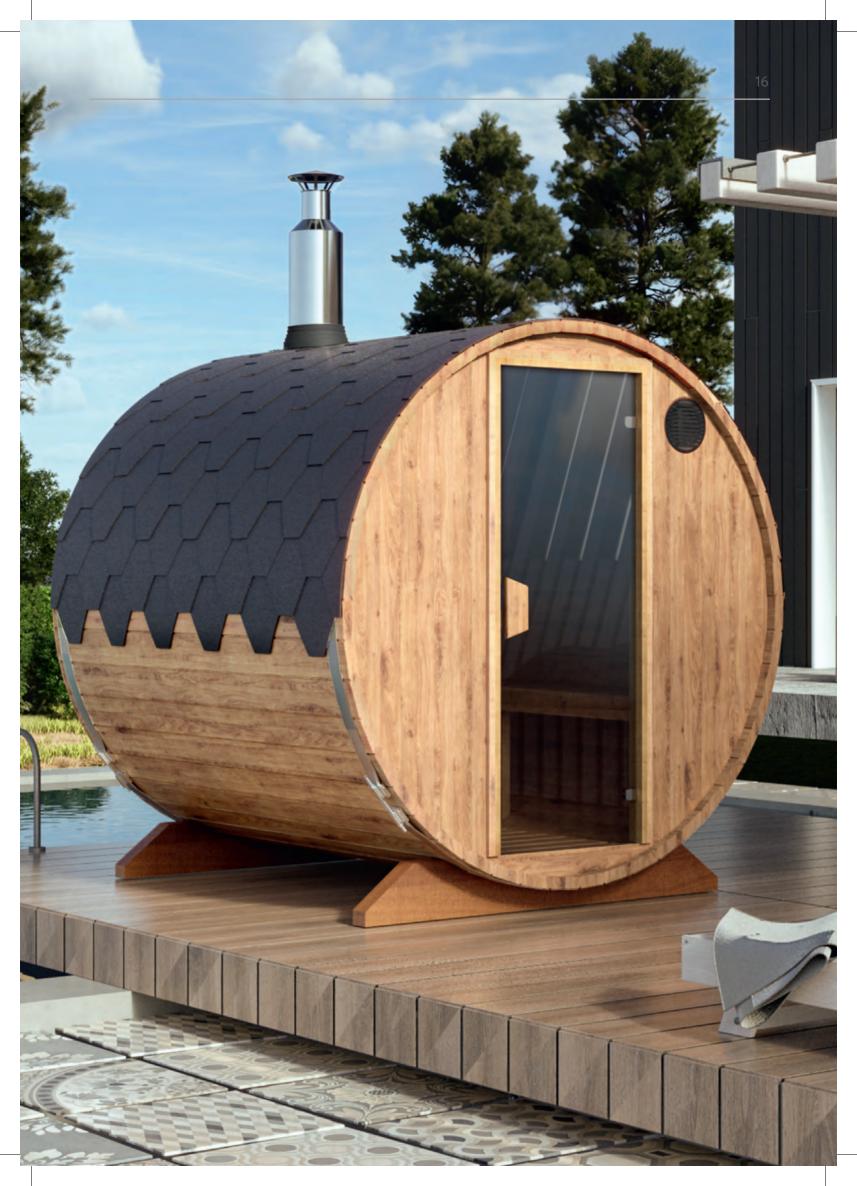

# Barrel Sauna 2m / 2,3m for 4 persons

| Model                                  | S2 / S23                                |                                 |  |  |
|----------------------------------------|-----------------------------------------|---------------------------------|--|--|
| Length of sauna                        | 2,0m / 2,3m                             |                                 |  |  |
| Diameter of sauna                      | Ø2m                                     | Ø2,2m                           |  |  |
| Wood thickness                         | 40mm                                    | 40mm                            |  |  |
| Canopy                                 | yes (+40cm)                             | yes (+40cm)                     |  |  |
| Assembled dimensions (without chimney) | 200x200x210cm /<br>230x200x210cm        | 200x220x230cm/<br>230x220x230cm |  |  |
| Flat-pack dimensions                   | 200x120x150°cm / 230x120x150°cm         |                                 |  |  |
| Weight                                 | 600kg <sup>†</sup> / 630kg <sup>†</sup> |                                 |  |  |
| Length of steam room                   | 185cm ,                                 | / 214cm                         |  |  |
| Capacity of steam room                 | ~4 persons ,                            | /~6 persons                     |  |  |
| Volume of steam room                   | ~5,8m³ / ~6,1m³                         | ~7,03m³ / ~7,5m³                |  |  |
| Dimensions of seats                    | 185x49x54cm / 214x49x54cm               |                                 |  |  |
| Length of terrace                      | _                                       |                                 |  |  |
| Length of changing room                | _                                       |                                 |  |  |
| Dimensions of feet                     | 160x195cm                               |                                 |  |  |