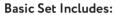

# Barrel Sauna 4m for 4-6 persons Two-room

| Model                                  | S4D           |               |  |  |
|----------------------------------------|---------------|---------------|--|--|
| Length of sauna                        | 4,0m          |               |  |  |
| Diameter of sauna                      | Ø2m Ø2,2m     |               |  |  |
| Wood thickness                         | 40mm          | 40mm          |  |  |
| Canopy                                 | -             | -             |  |  |
| Assembled dimensions (without chimney) | 400x200x210cm | 400x220x230cm |  |  |
| Flat-pack dimensions                   | 400x80x150°cm |               |  |  |
| Weight                                 | 720 kg*       |               |  |  |
| Length of steam room                   | 214           | cm            |  |  |
| Capacity of steam room                 | ~4 pe         | rsons         |  |  |
| Volume of steam room                   | ~6,1m³        | ~7,5 m³       |  |  |
| Dimensions of seats                    | 214x49x54cm   |               |  |  |
| Length of terrace                      | -             |               |  |  |
| Length of changing room                | 166cm         |               |  |  |
| Dimensions of feet                     | 160x1         | 14cm          |  |  |