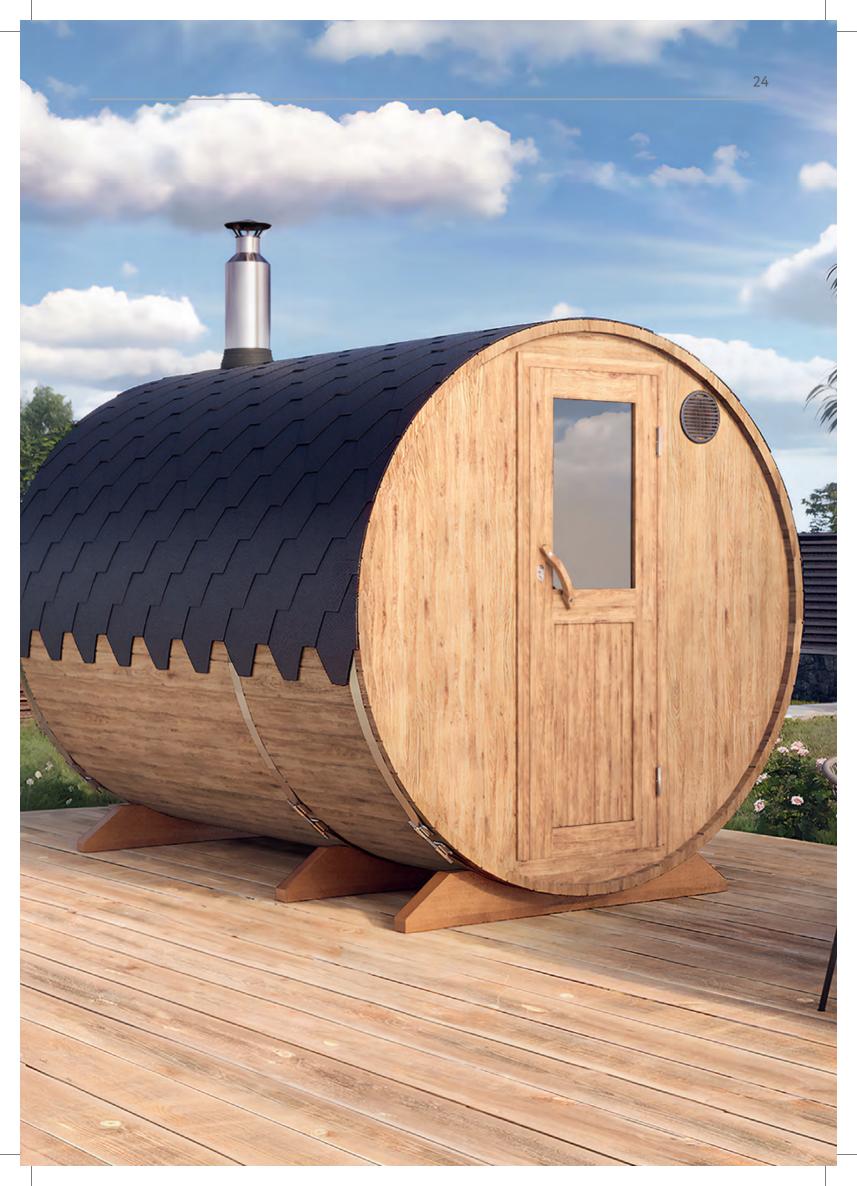

# Barrel Sauna 3m for 4 persons with Dressing Room

| Model                                  | S3P            |               |  |  |
|----------------------------------------|----------------|---------------|--|--|
| Length of sauna                        | 3,0m           |               |  |  |
| Diameter of sauna                      | Ø2m            | Ø2,2m         |  |  |
| Wood thickness                         | 40mm           | 40mm          |  |  |
| Canopy                                 | yes (+40cm)    | yes (+40cm)   |  |  |
| Assembled dimensions (without chimney) | 300x200x210cm  | 300x220x230cm |  |  |
| Flat-pack dimensions                   | 300x80x150°cm  |               |  |  |
| Weight                                 | 680 kg*        |               |  |  |
| Length of steam room                   | 200            | )cm           |  |  |
| Capacity of steam room                 | ~4 pe          | rsons         |  |  |
| Volume of steam room                   | ~6,28m³ ~7,6m³ |               |  |  |
| Dimensions of seats                    | 200x49x54cm    |               |  |  |
| Length of terrace                      | -              |               |  |  |
| Length of changing room                | 80cm           |               |  |  |
| Dimensions of feet                     | 160x2          | .70cm         |  |  |

#### **Basic Set Includes:**

- Spruce / Thermowood barrel
- Benches from Thermowood
- Brown Tempered Glass Door in the steam room
- Wooden Front Door with a Lock
- Bitumen Shingle Roof
- Sauna Stones 20 kg (with stove only)
- Stainless steel hoops 3 psc.

#### Wood

- Spruce (S3PE)
- Thermowood (S3PT)

#### Heater

- Wood-burning stove
- Electric stove