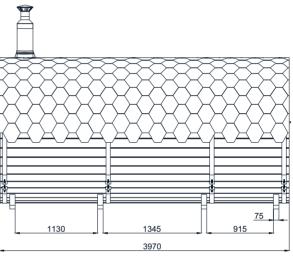

# Barrel Sauna 3,6m for 6 persons with Outside Seats

| Model                                  | S3V           |             |  |  |
|----------------------------------------|---------------|-------------|--|--|
| Length of sauna                        | 3,6           | óm          |  |  |
| Diameter of sauna                      | Ø2m           | Ø2,2m       |  |  |
| Wood thickness                         | 40r           | nm          |  |  |
| Canopy                                 | -             | -           |  |  |
| Assembled dimensions (without chimney) | 360×200×210   | 360x220x230 |  |  |
| Flat-pack dimensions                   | 300x80x150*cm |             |  |  |
| Weight                                 | 675 kg*       |             |  |  |
| Length of steam room                   | 280           | )cm         |  |  |
| Capacity of steam room                 | ~6 pe         | rsons       |  |  |
| Volume of steam room                   | ~8,8m³        | ~10,64m³    |  |  |
| Dimensions of seats                    | 280x49x54cm   |             |  |  |
| Length of terrace                      | 65cm          |             |  |  |
| Length of changing room                | _             |             |  |  |
| Dimensions of feet                     | 160×29        | 0,5cm       |  |  |

<sup>\*</sup> depends on the configuration and model

- Spruce / Thermowood barrel
- Benches from Thermowood
- Brown Tempered Glass Door
- Bitumen Shingle Roof
- Sauna Stones 20 kg (with stove only)
- Stainless steel hoops 4 psc.