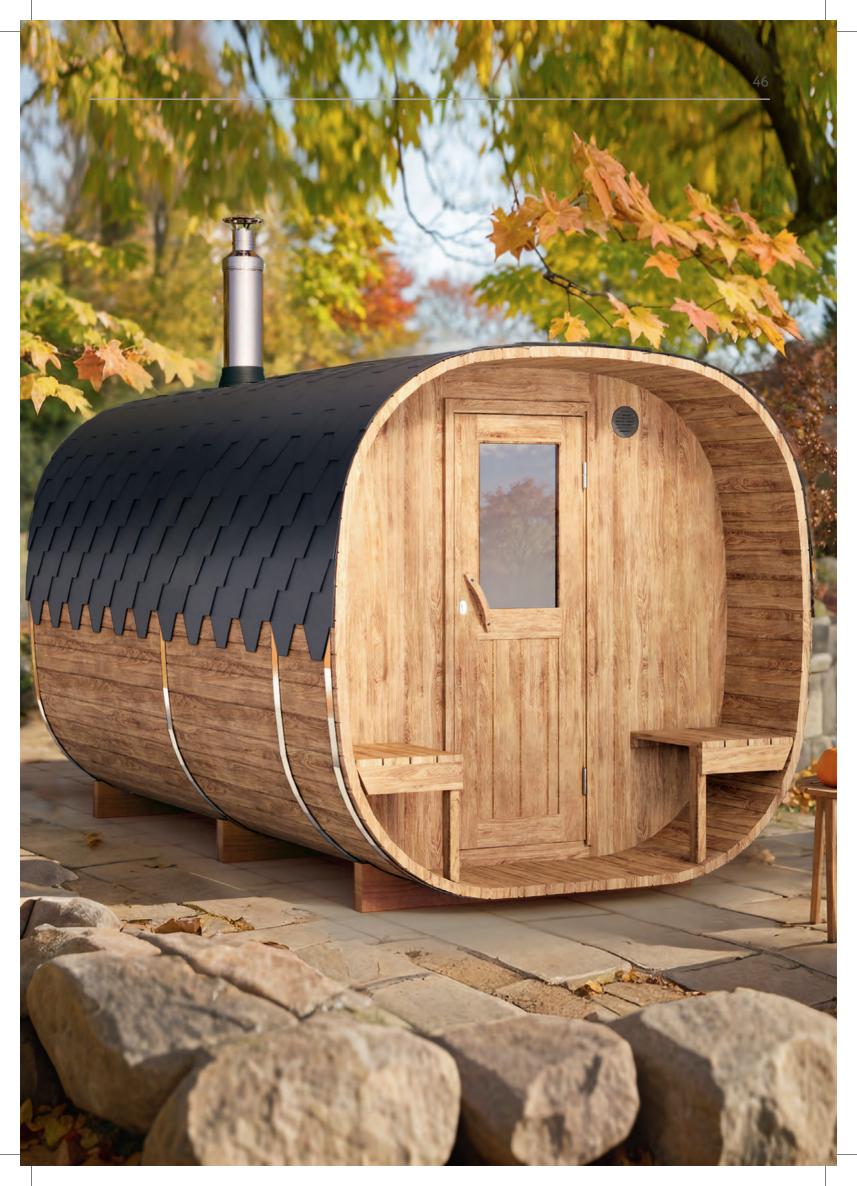

# Barrel Sauna 3,6m for 6 persons with Outside Seats

| Model                                  | S3V           |             |  |  |
|----------------------------------------|---------------|-------------|--|--|
| Length of sauna                        | 3,6           | óm          |  |  |
| Diameter of sauna                      | Ø2m           | Ø2,2m       |  |  |
| Wood thickness                         | 40r           | nm          |  |  |
| Canopy                                 | -             | -           |  |  |
| Assembled dimensions (without chimney) | 360×200×210   | 360x220x230 |  |  |
| Flat-pack dimensions                   | 300x80x150*cm |             |  |  |
| Weight                                 | 675 kg*       |             |  |  |
| Length of steam room                   | 280           | )cm         |  |  |
| Capacity of steam room                 | ~6 pe         | rsons       |  |  |
| Volume of steam room                   | ~8,8m³        | ~10,64m³    |  |  |
| Dimensions of seats                    | 280x49x54cm   |             |  |  |
| Length of terrace                      | 65cm          |             |  |  |
| Length of changing room                | _             |             |  |  |
| Dimensions of feet                     | 160×29        | 0,5cm       |  |  |

<sup>\*</sup> depends on the configuration and model

- Spruce / Thermowood barrel
- Benches from Thermowood
- Brown Tempered Glass Door
- Bitumen Shingle Roof
- Sauna Stones 20 kg (with stove only)
- Stainless steel hoops 4 psc.