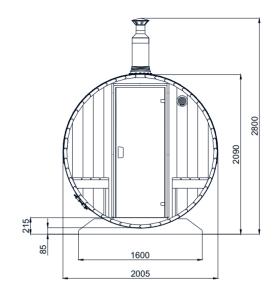

# Barrel Sauna 2,8m for 4 persons with Outside Seats

| Model                                  | \$28V         |               |  |  |
|----------------------------------------|---------------|---------------|--|--|
| Length of sauna                        | 2,8m          |               |  |  |
| Diameter of sauna                      | Ø2m           | Ø2,2m         |  |  |
| Wood thickness                         | 40r           | nm            |  |  |
| Canopy                                 | -             | -             |  |  |
| Assembled dimensions (without chimney) | 280x200x210cm | 280x220x230cm |  |  |
| Flat-pack dimensions                   | 280x80x150°cm |               |  |  |
| Weight                                 | 730 kg*       |               |  |  |
| Length of steam room                   | 210           | cm            |  |  |
| Capacity of steam room                 | ~6 pe         | rsons         |  |  |
| Volume of steam room                   | ~6,0m³ ~7,3m³ |               |  |  |
| Dimensions of seats                    | 210x49x54cm   |               |  |  |
| Length of terrace                      | 58cm          |               |  |  |
| Length of changing room                | <del>-</del>  |               |  |  |
| Dimensions of feet                     | 160x1         | 95cm          |  |  |