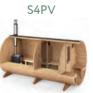

# Barrel Sauna 4m for 4 persons with Dressing Room and Outside Seats

| Model                                  | \$4                 | PV          |
|----------------------------------------|---------------------|-------------|
| Length of sauna                        | 4,0m                |             |
| Diameter of sauna                      | Ø2m                 | Ø2,2m       |
| Wood thickness                         | 40mm                |             |
| Canopy                                 | -                   | -           |
| Assembled dimensions (without chimney) | 400×200×210         | 400×220×230 |
| Flat-pack dimensions                   | 400x80x150*cm       |             |
| Weight                                 | 720 kg <sup>‡</sup> |             |
| Length of steam room                   | 200cm               |             |
| Capacity of steam room                 | ~4 persons          |             |
| Volume of steam room                   | ~6,28m³             | ~7,6m³      |
| Dimensions of seats                    | 200x49x54cm         |             |
| Length of terrace                      | 60cm                |             |
| Length of changing room                | -                   |             |
| Dimensions of feet                     | 160x342cm           |             |

#### **Basic Set Includes:**

- Spruce / Thermowood barrel
- Benches from Thermowood
- Brown Tempered Glass Door in the steam room
- Wooden Front Door with a Lock
- Bitumen Shingle Roof
- Sauna Stones 20 kg (with stove only)
- Stainless steel hoops 4 psc.