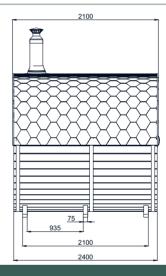

# Barrel Sauna 1,6m for 3 persons

| Model                                  | <b>S16</b>      |  |  |  |
|----------------------------------------|-----------------|--|--|--|
| Length of sauna                        | 1,6 m           |  |  |  |
| Diameter of sauna                      | Ø2m             |  |  |  |
| Wood thickness                         | 40mm            |  |  |  |
| Canopy                                 | yes (+40cm)     |  |  |  |
| Assembled dimensions (without chimney) | 160x200x210cm   |  |  |  |
| Flat-pack dimensions                   | 200x120x150cm   |  |  |  |
| Weight                                 | 500kg*          |  |  |  |
| Length of steam room                   | 145cm           |  |  |  |
| Capacity of steam room                 | ~2—3 persons    |  |  |  |
| Volume of steam room                   | ~4,5m³          |  |  |  |
| Dimensions of seats                    | 188x52,4x77,6cm |  |  |  |
| Length of terrace                      | -               |  |  |  |
| Length of changing room                | _               |  |  |  |
| Dimensions of feet                     | 160x126cm       |  |  |  |

<sup>\*</sup> depends on the configuration and model