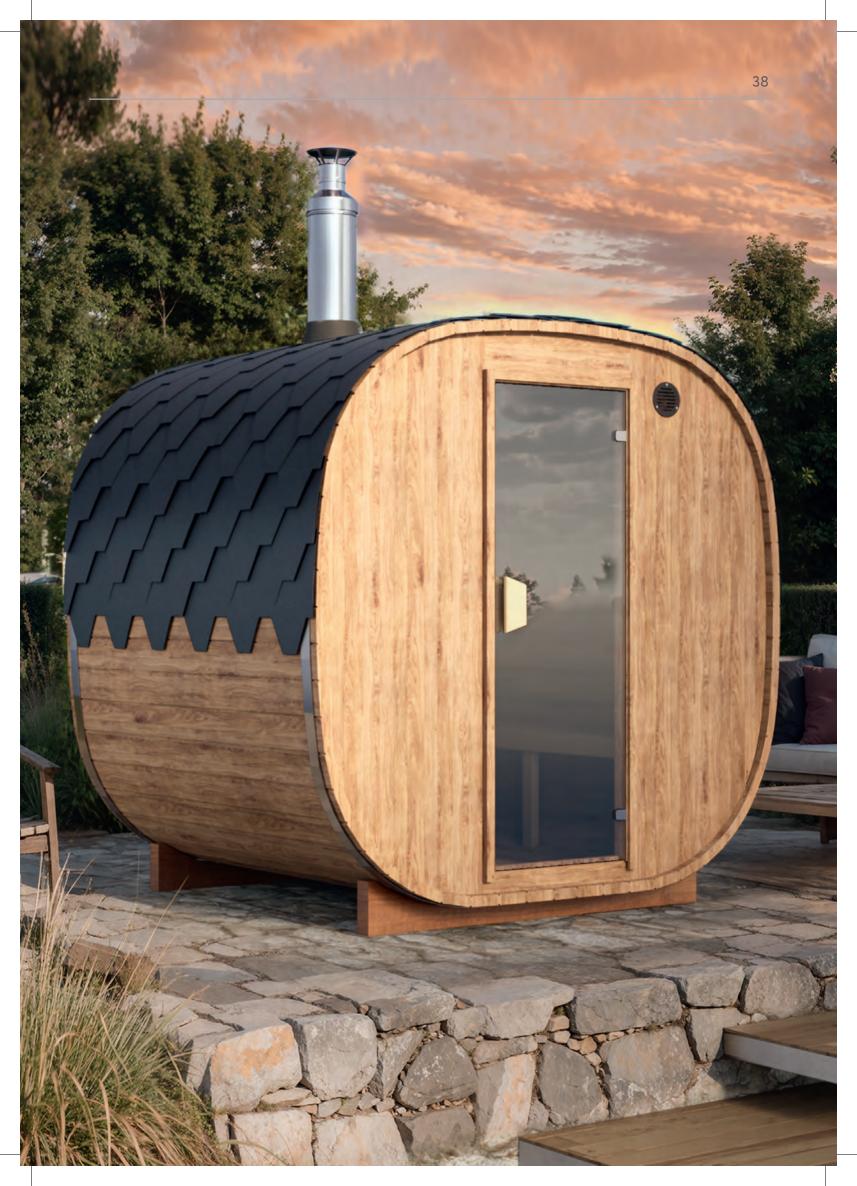

# Cube Barrel Sauna 2m / 2,3m for 4 persons

| Model                                  | SQR2 / SQR23                                           |
|----------------------------------------|--------------------------------------------------------|
| Length of sauna                        | 2m / 2,3m                                              |
| Diameter of sauna                      | Ø2,2m                                                  |
| Wood thickness                         | 40mm                                                   |
| Canopy                                 | yes (+40cm)                                            |
| Assembled dimensions (without chimney) | 200x220x230cm / 230x220x230cm                          |
| Flat-pack dimensions                   | 200x120x150cm <sup>+</sup> /230x120x150cm <sup>+</sup> |
| Weight                                 | ~640 kg°                                               |
| Length of steam room                   | 185cm / 214cm                                          |
| Capacity of steam room                 | ~4 persons                                             |
| Volume of steam room                   | ~7,03m³ / ~7,5 м³                                      |
| Dimensions of seats                    | 185x49x54cm / 214x49x54cm                              |
| Dimensions of feet                     | 160x170cm / 160x202cm                                  |

 $<sup>^{\</sup>star}$  depends on the configuration and model