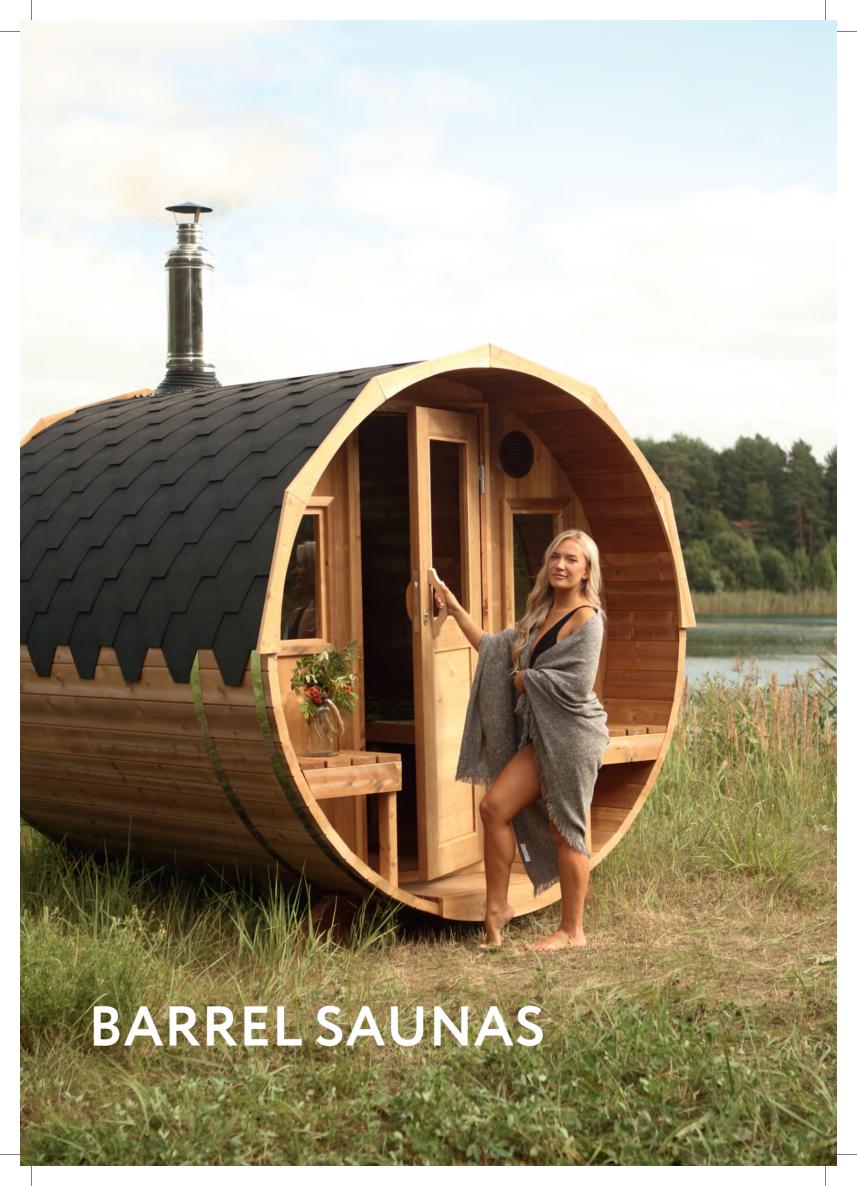

eclusion.

# **Back Wall Options**



#### **Panoramic Window**

A large, transparent window on the back wall, offering an expansive view of the surroundings, ideal for enjoying the outdoors while relaxing.



#### Panoramic Window with Mirror Glass

This option provides the same panoramic view from inside, while maintaining privacy with semi-transparent mirror technology. From the outside, the glass appears as a mirror, while from the inside, it offers a clear view of the surroundings.



#### Half-Panoramic Window

A partial window that balances privacy and the ability to enjoy the scenic beauty outside.



#### Half-Panoramic Window with Mirror Glass

A partial window with semi-transparent mirror glass, offering privacy on the outside while allowing a clear view from the inside.









## BARREL Saunas

# steam-room only









| Length of sauna                        | 1,6m            | 2,0            | 2,0m          |                | 2,3m          |               | Om            |  |
|----------------------------------------|-----------------|----------------|---------------|----------------|---------------|---------------|---------------|--|
| Diameter of sauna                      | Ø2m             | Ø2m            | Ø2,2m         | Ø2m            | Ø2,2m         | Ø2m           | Ø2,2m         |  |
| Wood thickness                         | 40mm            | 40mm           | 40mm          | 40mm           | 40mm          | 40mm          | 40mm          |  |
| Canopy                                 | yes (+40cm)     | yes (+40cm)    | yes (+40cm)   | yes (+40cm)