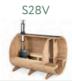

# Barrel Sauna 2,8m for 4 persons with Outside Seats

| Model                                  | \$28V         |               |  |  |
|----------------------------------------|---------------|---------------|--|--|
| Length of sauna                        | 2,8m          |               |  |  |
| Diameter of sauna                      | Ø2m           | Ø2,2m         |  |  |
| Wood thickness                         | 40r           | nm            |  |  |
| Canopy                                 | -             | -             |  |  |
| Assembled dimensions (without chimney) | 280x200x210cm | 280x220x230cm |  |  |
| Flat-pack dimensions                   | 280x80x150°cm |               |  |  |
| Weight                                 | 730 kg*       |               |  |  |
| Length of steam room                   | 210           | cm            |  |  |
| Capacity of steam room                 | ~6 pe         | rsons         |  |  |
| Volume of steam room                   | ~6,0m³ ~7,3m³ |               |  |  |
| Dimensions of seats                    | 210x49x54cm   |               |  |  |
| Length of terrace                      | 58cm          |               |  |  |
| Length of changing room                | <del>-</del>  |               |  |  |
| Dimensions of feet                     | 160x1         | 95cm          |  |  |

<sup>\*</sup> depends on the configuration and model