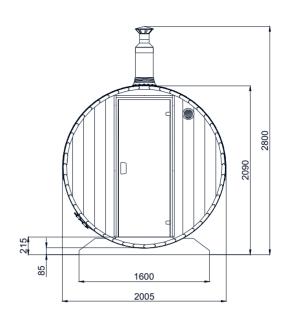

# Barrel Sauna 2m / 2,3m for 4 persons

| Model                                  | S2 / S23                                |                                 |  |  |
|----------------------------------------|-----------------------------------------|---------------------------------|--|--|
| Length of sauna                        | 2,0m / 2,3m                             |                                 |  |  |
| Diameter of sauna                      | Ø2m                                     | Ø2,2m                           |  |  |
| Wood thickness                         | 40mm                                    | 40mm                            |  |  |
| Canopy                                 | yes (+40cm)                             | yes (+40cm)                     |  |  |
| Assembled dimensions (without chimney) | 200x200x210cm /<br>230x200x210cm        | 200x220x230cm/<br>230x220x230cm |  |  |
| Flat-pack dimensions                   | 200x120x150°cm / 230x120x150°cm         |                                 |  |  |
| Weight                                 | 600kg <sup>†</sup> / 630kg <sup>†</sup> |                                 |  |  |
| Length of steam room                   | 185cm ,                                 | / 214cm                         |  |  |
| Capacity of steam room                 | ~4 persons ,                            | /~6 persons                     |  |  |
| Volume of steam room                   | ~5,8m³ / ~6,1m³                         | ~7,03m³ / ~7,5m³                |  |  |
| Dimensions of seats                    | 185x49x54cm / 214x49x54cm               |                                 |  |  |
| Length of terrace                      | _                                       |                                 |  |  |
| Length of changing room                | _                                       |                                 |  |  |
| Dimensions of feet                     | 160x195cm                               |                                 |  |  |