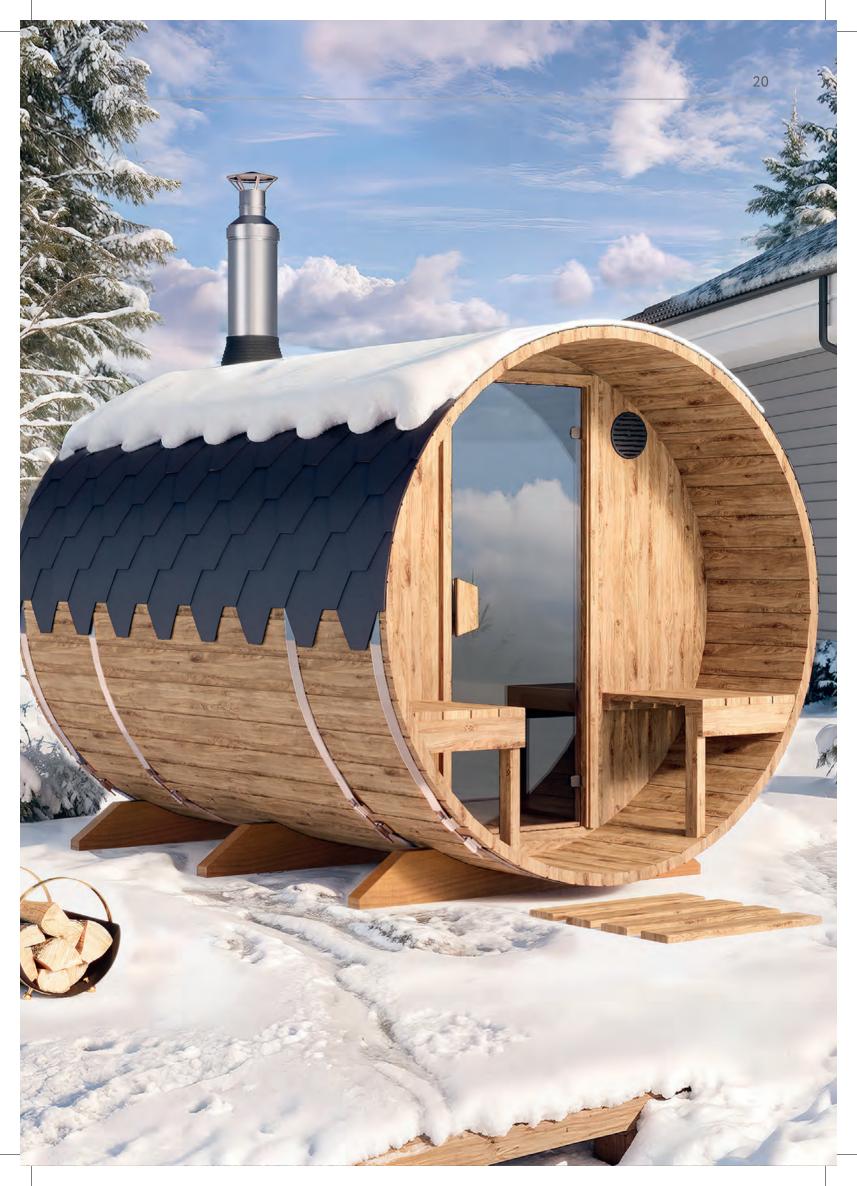

# Barrel Sauna 2,8m for 4 persons with Outside Seats

| Model                                  | \$28V         |               |  |  |
|----------------------------------------|---------------|---------------|--|--|
| Length of sauna                        | 2,8m          |               |  |  |
| Diameter of sauna                      | Ø2m           | Ø2,2m         |  |  |
| Wood thickness                         | 40r           | nm            |  |  |
| Canopy                                 | -             | -             |  |  |
| Assembled dimensions (without chimney) | 280x200x210cm | 280x220x230cm |  |  |
| Flat-pack dimensions                   | 280x80x150°cm |               |  |  |
| Weight                                 | 730 kg*       |               |  |  |
| Length of steam room                   | 210           | cm            |  |  |
| Capacity of steam room                 | ~6 pe         | rsons         |  |  |
| Volume of steam room                   | ~6,0m³ ~7,3m³ |               |  |  |
| Dimensions of seats                    | 210x49x54cm   |               |  |  |
| Length of terrace                      | 58cm          |               |  |  |
| Length of changing room                | <del>-</del>  |               |  |  |
| Dimensions of feet                     | 160x1         | 95cm          |  |  |