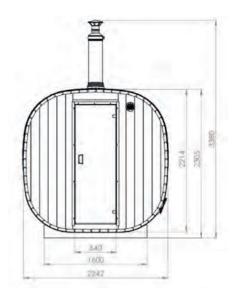

# Cube Barrel Sauna 2.4m for 4 persons with outside seats

| Model                                  | SQR2V          |
|----------------------------------------|----------------|
| Length of sauna                        | 2,4m           |
| Diameter of sauna                      | Ø2,2m          |
| Wood thickness                         | 40mm           |
| Canopy                                 | 240x220x230cm  |
| Assembled dimensions (without chimney) | 240x120x150cm* |
| Flat-pack dimensions                   | ~670 kg¢       |
| Weight                                 | 185cm          |
| Length of steam room                   | ~4 persons     |
| Capacity of steam room                 | ~7,03m³        |
| Volume of steam room                   | 185x49x54cm    |
| Dimensions of seats                    | 45cm           |
| Dimensions of feet                     | 160x195cm      |

<sup>\*</sup> depends on the configuration and model