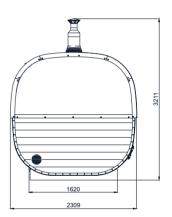

# OVAL Saunas

| Dimensions of sauna              | 4,1x2,4m        | 4,1x2,4 m       | 4,0x4,9m         |
|----------------------------------|-----------------|-----------------|------------------|
| Wood thickness                   | 40mm            | 40mm            | 40mm             |
| Flat-pack dimensions             | 240x120x200cm   | 240x120x200cm   | 240x120x200cm    |
| Weight                           | 1332 kg*        | 1332 kg*        | 2000 kg*         |
| Dimensions of steam room         | 226,5x178cm     | 226,5x224cm     | 234x235cm        |
| Capacity of steam room           | ~4 persons      | ~6 persons      | ~6 persons       |
| Volume of steam room             | ~7m³            | ~8,9 m³         | ~9 m³            |
| Dimensions of upper seats        | 143,5x65,8x90cm | 224x65,8x90cm   | 233,7x62,8x100cm |
| Dimensions of second upper seats | 178x65,8x90cm   | 143,5x65,8x90cm | -                |
| Dimension of changing room       | 173x178cm       | 173x224cm       | -                |
| Dimensions of seats              | 178x65,8x52cm   | 224x65,8x52cm   | -                |
| Dimensions of sitting room       | -               | -               | 400x230cm        |
| Dimensions of table              | -               | -               | 150x77x80cm      |
| Dimensions of benches            | -               | -               | 150x45,4x50cm    |
| Dimensions of WC room            | -               | -               | 155x101,5cm      |
| Dimensions of shower room        | -               | -               | 155x129,5cm      |
| Dimensions of terrace            | 50cm            | -               | -                |
| Dimensions of feet               | 299,2x210,5cm   | 299,2x210,5cm   | 380x455cm        |

# Oval Outdoor Sauna for 4 persons

| Model                            | S242V           |
|----------------------------------|-----------------|
| Dimensions of sauna              | 4,1x2,4m        |
| Wood thickness                   | 40mm            |
| Flat-pack dimensions             | 240x120x200cm   |
| Weight                           | 1332 kg*        |
| Dimensions of steam room         | 226,5x178cm     |
| Capacity of steam room           | ~4 persons      |
| Volume of steam room             | ~7m³            |
| Dimensions of upper seats        | 143,5x65,8x90cm |
| Dimensions of second upper seats | 178x65,8x90cm   |
| Dimension of changing room       | 173x178cm       |
| Dimensions of seats              | 178x65,8x52cm   |
| Dimensions of sitting room       | -               |
| Dimensions of table              | -               |
| Dimensions of benches            | -               |
| Dimensions of WC room            | -               |
| Dimensions of shower room        | -               |
| Dimensions of terrace            | 50cm            |
| Dimensions of feet               | 299,2x210,5cm   |