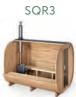

# Cube Barrel Sauna 3m for 6 persons

| Model                                  | SQR3                 |
|----------------------------------------|----------------------|
| Length of sauna                        | 3m                   |
| Diameter of sauna                      | Ø2,2m                |
| Wood thickness                         | 40mm                 |
| Canopy                                 | yes (+40cm)          |
| Assembled dimensions (without chimney) | 300x220x230cm        |
| Flat-pack dimensions                   | 300x120x150cm*       |
| Weight                                 | ~710 kg <sup>¢</sup> |
| Length of steam room                   | 280cm                |
| Capacity of steam room                 | ~6 persons           |
| Volume of steam room                   | ~10,64m³             |
| Dimensions of seats                    | 280x49x54cm          |
| Dimensions of feet                     | 160x269cm            |

<sup>\*</sup> depends on the configuration and model

## **Basic Set Includes:**

- Spruce / Thermowood barrel
- Benches from Alder
- Brown Tempered Glass Door
- Bitumen Shingle Roof
- Sauna Stones 20 kg (with stove only)
- Stainless steel hoops 2 psc.
- Feet for sauna 2 psc.

Outdoor LED-light for glass front wall

## Wood

- Spruce (S2E)
- Thermowood (S2T)

#### Heater

- Wood-burning stove
- Electric stove

#### Delivery

- $\bullet \, \mathsf{Assembled}$
- Flat-pack

## **ADDITIONAL EQUIPMENT AND ACCESSORIES**

#### Front wall **Back wall** Interior **Exterior** Wooden door with Openable / non-Roof angles – 2 psc. openable windows window and lock Openable / nonopenable windows Glass wall with glass LED-light with mirror glass Mirror glass wall with Half-panoramic Steam room lighting mirror glass door Half-panoramic