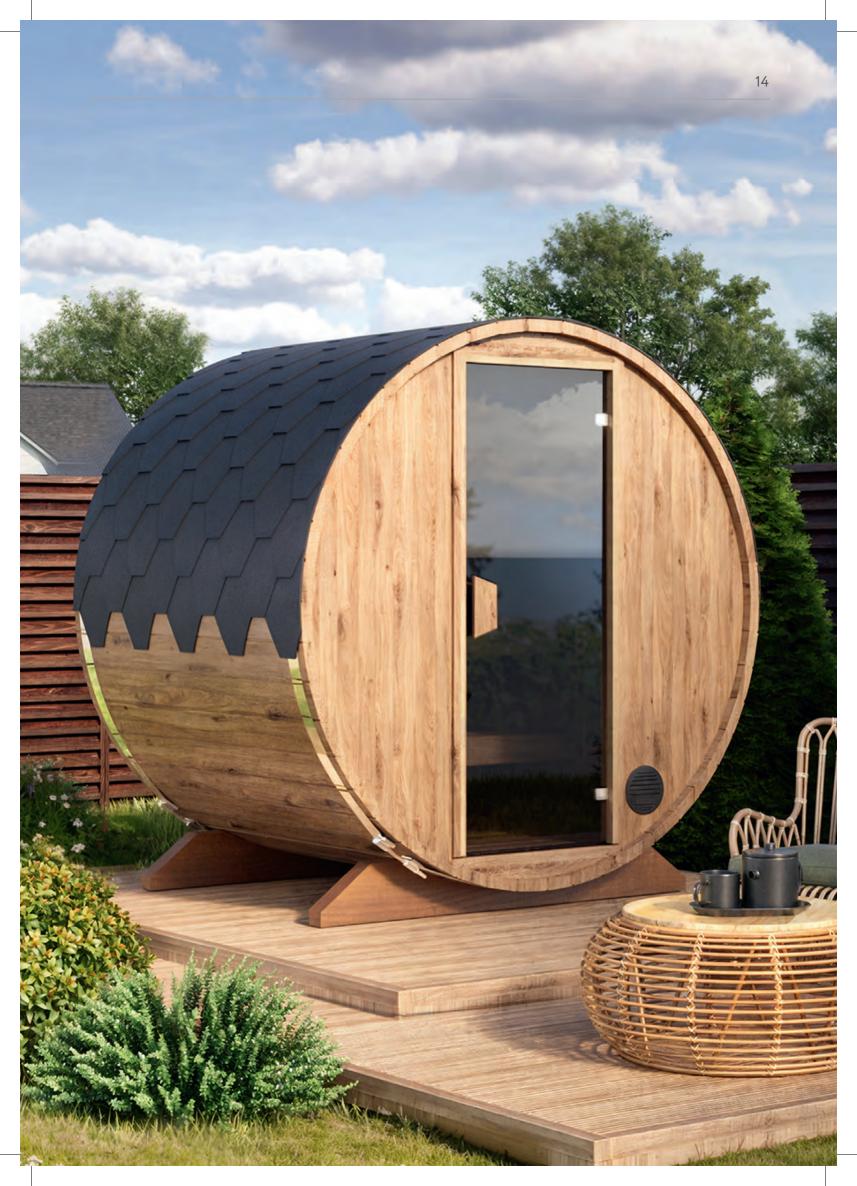

³      | ~6,28m³       | ~7,6m³        | ~6,1m³        | ~7,5 m³       |
| Dimensions of seats                    | 200×49        | 9x54cm        | 280x49        | 9x54cm        | 200x49        | x54cm         | 214×49        | x54cm         |
| Length of terrace                      |               | -             |               | -             | 60            | cm            | -             |               |
| Length of changing room                | 80            | cm            | 100           | )cm           | 125           | cm            | 166           | cm            |
| Dimensions of feet                     | 160×2         | 270cm         | 160x3         | 369cm         | 160x3         | 42cm          | 160×1         | 14cm          |

o depends on the configuration and model



# Barrel Sauna 1,6m for 3 persons

| Model                                  | <b>S16</b>      |  |  |  |
|----------------------------------------|-----------------|--|--|--|
| Length of sauna                        | 1,6 m           |  |  |  |
| Diameter of sauna                      | Ø2m             |  |  |  |
| Wood thickness                         | 40mm            |  |  |  |
| Canopy                                 | yes (+40cm)     |  |  |  |
| Assembled dimensions (without chimney) | 160x200x210cm   |  |  |  |
| Flat-pack dimensions                   | 200x120x150cm   |  |  |  |
| Weight                                 | 500kg*          |  |  |  |
| Length of steam room                   | 145cm           |  |  |  |
| Capacity of steam room                 | ~2—3 persons    |  |