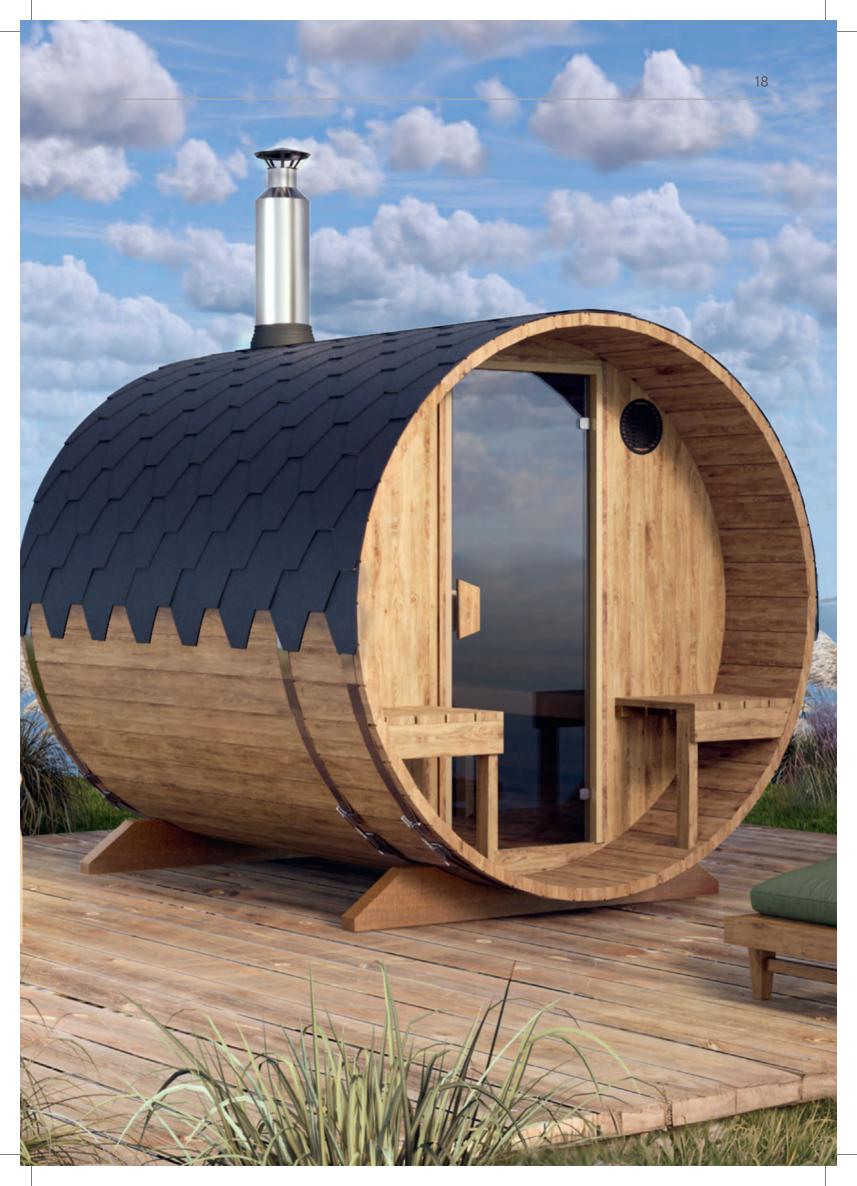

# Barrel Sauna 2,4m for 4 persons with Outside Seats

| Model                                  | S2V                 |               |  |  |  |
|----------------------------------------|---------------------|---------------|--|--|--|
| Length of sauna                        | 2,4m                |               |  |  |  |
| Diameter of sauna                      | Ø2m                 | Ø2,2m         |  |  |  |
| Wood thickness                         | 40r                 | nm            |  |  |  |
| Canopy                                 | -                   | -             |  |  |  |
| Assembled dimensions (without chimney) | 240×200×210cm       | 240x220x230cm |  |  |  |
| Flat-pack dimensions                   | 240x120x150*cm      |               |  |  |  |
| Weight                                 | 630 kg <sup>‡</sup> |               |  |  |  |
| Length of steam room                   | 185                 | cm            |  |  |  |
| Capacity of steam room                 | ~4 pe               | rsons         |  |  |  |
| Volume of steam room                   | ~5,8m³ ~7,03m³      |               |  |  |  |
| Dimensions of seats                    | 185x49x54cm         |               |  |  |  |
| Length of terrace                      | 45cm                |               |  |  |  |
| Length of changing room                | -                   |               |  |  |  |
| Dimensions of feet                     | 160x1               | 95cm          |  |  |  |