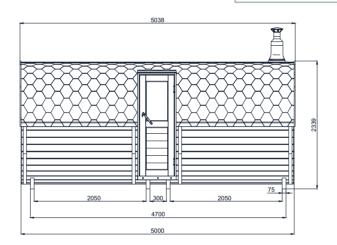

# Cube Barrel Sauna 4m for 4 persons with dressing room and outside seats

| Model                                  | SQR4PV               |
|----------------------------------------|----------------------|
| Length of sauna                        | 4m                   |
| Diameter of sauna                      | Ø2,2m                |
| Wood thickness                         | 40mm                 |
| Assembled dimensions (without chimney) | 400x220x230cm        |
| Flat-pack dimensions                   | 400x120x150cm*       |
| Weight                                 | ~800 kg <sup>¢</sup> |
| Length of steam room                   | 200cm                |
| Capacity of steam room                 | ~4 persons           |
| Volume of steam room                   | ~7,6m³               |
| Dimensions of seats (LxWxH)            | 200x49x54cm          |
| Length of terrace                      | 125cm                |
| Length of changing room                | 60cm                 |
| Dimensions of feet                     | 160x342cm            |