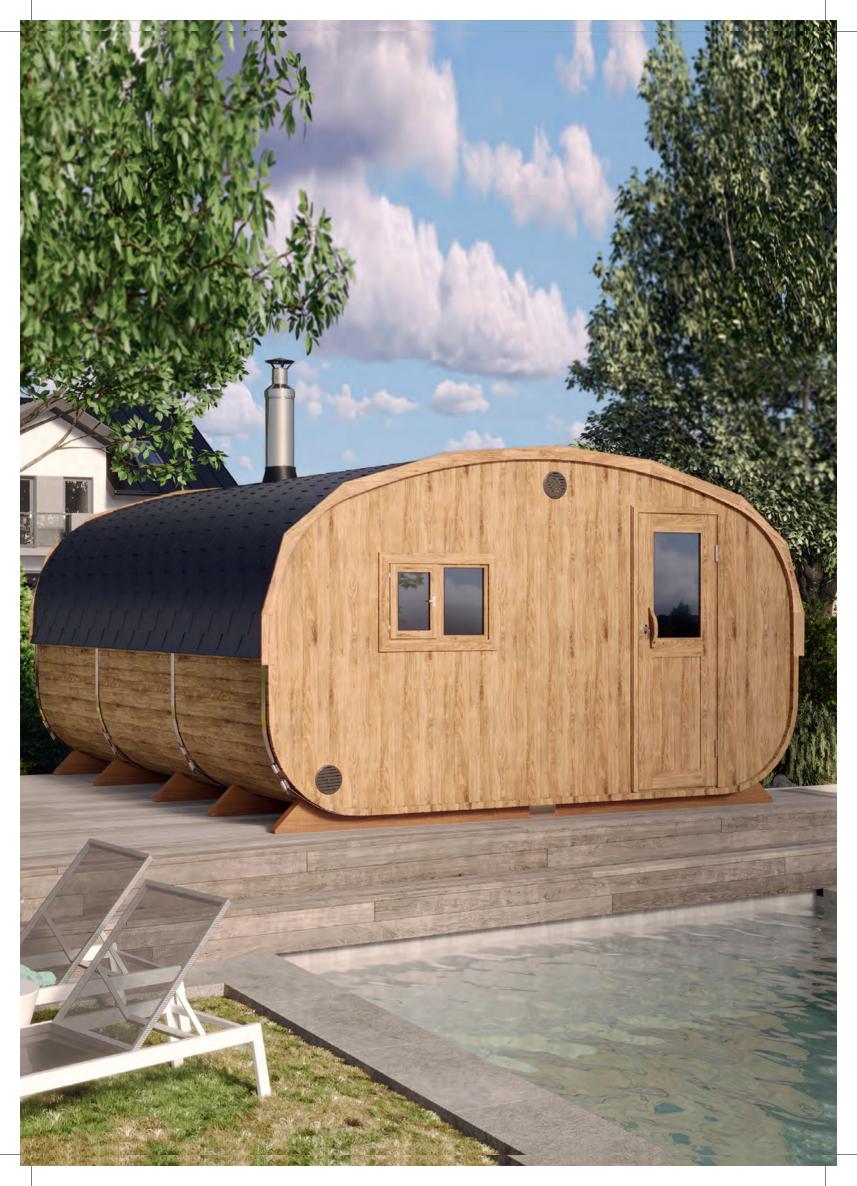

# OVAL Saunas

| Dimensions of sauna              | 4,1x2,4m        | 4,1x2,4 m       | 4,0x4,9m         |
|----------------------------------|-----------------|-----------------|------------------|
| Wood thickness                   | 40mm            | 40mm            | 40mm             |
| Flat-pack dimensions             | 240x120x200cm   | 240x120x200cm   | 240x120x200cm    |
| Weight                           | 1332 kg*        | 1332 kg*        | 2000 kg*         |
| Dimensions of steam room         | 226,5x178cm     | 226,5x224cm     | 234x235cm        |
| Capacity of steam room           | ~4 persons      | ~6 persons      | ~6 persons       |
| Volume of steam room             | ~7m³            | ~8,9 m³         | ~9 m³            |
| Dimensions of upper seats        | 143,5x65,8x90cm | 224x65,8x90cm   | 233,7x62,8x100cm |
| Dimensions of second upper seats | 178x65,8x90cm   | 143,5x65,8x90cm | -                |
| Dimension of changing room       | 173x178cm       | 173x224cm       | -                |
| Dimensions of seats              | 178x65,8x52cm   | 224x65,8x52cm   | -                |
| Dimensions of sitting room       | -               | -               | 400x230cm        |
| Dimensions of table              | -               | -               | 150x77x80cm      |
| Dimensions of benches            | -               | -               | 150x45,4x50cm    |
| Dimensions of WC room            | -               | -               | 155x101,5cm      |
| Dimensions of shower room        | -               | -               | 155x129,5cm      |
| Dimensions of terrace            | 50cm            | -               | -                |
| Dimensions of feet               | 299,2x210,5cm   | 299,2x210,5cm   | 380x455cm        |

# Oval Outdoor Sauna for 4 persons

| Model                            | S242V           |
|----------------------------------|-----------------|
| Dimensions of sauna              | 4,1x2,4m        |
| Wood thickness                   | 40mm            |
| Flat-pack dimensions             | 240x120x200cm   |
| Weight                           | 1332 kg*        |
| Dimensions of steam room         | 226,5x178cm     |
| Capacity of steam room           | ~4 persons      |
| Volume of steam room             | ~7m³            |
| Dimensions of upper seats        | 143,5x65,8x90cm |
| Dimensions of second upper seats | 178x65,8x90cm   |
| Dimension of changing room       | 173x178cm       |
| Dimensions of seats              | 178x65,8x52cm   |
| Dimensions of sitting room       | -               |
| Dimensions of table              | -               |
| Dimensions of benches            | -               |
| Dimensions of WC room            | -               |
| Dimensions of shower room        | -               |
| Dimensions of terrace            | 50cm            |
| Dimensions of feet               | 299,2x210,5cm   |