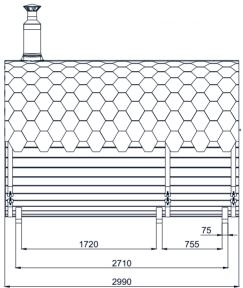

# Barrel Sauna 3m for 4 persons with Dressing Room

| Model                                  | S3P            |               |  |  |
|----------------------------------------|----------------|---------------|--|--|
| Length of sauna                        | 3,0m           |               |  |  |
| Diameter of sauna                      | Ø2m            | Ø2,2m         |  |  |
| Wood thickness                         | 40mm           | 40mm          |  |  |
| Canopy                                 | yes (+40cm)    | yes (+40cm)   |  |  |
| Assembled dimensions (without chimney) | 300x200x210cm  | 300x220x230cm |  |  |
| Flat-pack dimensions                   | 300x80x150°cm  |               |  |  |
| Weight                                 | 680 kg*        |               |  |  |
| Length of steam room                   | 200            | )cm           |  |  |
| Capacity of steam room                 | ~4 pe          | rsons         |  |  |
| Volume of steam room                   | ~6,28m³ ~7,6m³ |               |  |  |
| Dimensions of seats                    | 200x49x54cm    |               |  |  |
| Length of terrace                      | -              |               |  |  |
| Length of changing room                | 80cm           |               |  |  |
| Dimensions of feet                     | 160x2          | .70cm         |  |  |