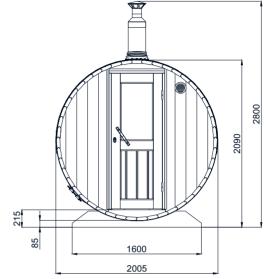

# Barrel Sauna 3m for 4 persons with Dressing Room

| Model                                  | S3P            |               |  |  |
|----------------------------------------|----------------|---------------|--|--|
| Length of sauna                        | 3,0m           |               |  |  |
| Diameter of sauna                      | Ø2m            | Ø2,2m         |  |  |
| Wood thickness                         | 40mm           | 40mm          |  |  |
| Canopy                                 | yes (+40cm)    | yes (+40cm)   |  |  |
| Assembled dimensions (without chimney) | 300x200x210cm  | 300x220x230cm |  |  |
| Flat-pack dimensions                   | 300x80x150°cm  |               |  |  |
| Weight                                 | 680 kg*        |               |  |  |
| Length of steam room                   | 200            | )cm           |  |  |
| Capacity of steam room                 | ~4 pe          | rsons         |  |  |
| Volume of steam room                   | ~6,28m³ ~7,6m³ |               |  |  |
| Dimensions of seats                    | 200x49x54cm    |               |  |  |
| Length of terrace                      | -              |               |  |  |
| Length of changing room                | 80cm           |               |  |  |
| Dimensions of feet                     | 160x2          | .70cm         |  |  |