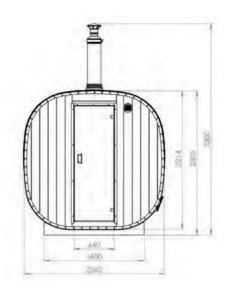

# Barrel Sauna 4m for 4-6 persons Two-room

| Model                                  | S4D           |               |  |  |
|----------------------------------------|---------------|---------------|--|--|
| Length of sauna                        | 4,0m          |               |  |  |
| Diameter of sauna                      | Ø2m Ø2,2m     |               |  |  |
| Wood thickness                         | 40mm          | 40mm          |  |  |
| Canopy                                 | -             | -             |  |  |
| Assembled dimensions (without chimney) | 400x200x210cm | 400x220x230cm |  |  |
| Flat-pack dimensions                   | 400x80x150°cm |               |  |  |
| Weight                                 | 720 kg*       |               |  |  |
| Length of steam room                   | 214           | cm            |  |  |
| Capacity of steam room                 | ~4 pe         | rsons         |  |  |
| Volume of steam room                   | ~6,1m³        | ~7,5 m³       |  |  |
| Dimensions of seats                    | 214x49x54cm   |               |  |  |
| Length of terrace                      | -             |               |  |  |
| Length of changing room                | 166cm         |               |  |  |
| Dimensions of feet                     | 160x1         | 14cm          |  |  |