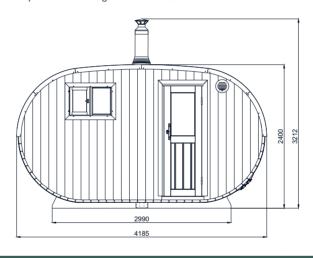

# OVAL Saunas

| Dimensions of sauna              | 4,1x2,4m        | 4,1x2,4 m       | 4,0x4,9m         |
|----------------------------------|-----------------|-----------------|------------------|
| Wood thickness                   | 40mm            | 40mm            | 40mm             |
| Flat-pack dimensions             | 240x120x200cm   | 240x120x200cm   | 240x120x200cm    |
| Weight                           | 1332 kg*        | 1332 kg*        | 2000 kg*         |
| Dimensions of steam room         | 226,5x178cm     | 226,5x224cm     | 234x235cm        |
| Capacity of steam room           | ~4 persons      | ~6 persons      | ~6 persons       |
| Volume of steam room             | ~7m³            | ~8,9 m³         | ~9 m³            |
| Dimensions of upper seats        | 143,5x65,8x90cm | 224x65,8x90cm   | 233,7x62,8x100cm |
| Dimensions of second upper seats | 178x65,8x90cm   | 143,5x65,8x90cm | -                |
| Dimension of changing room       | 173x178cm       | 173x224cm       | -                |
| Dimensions of seats              | 178x65,8x52cm   | 224x65,8x52cm   | -                |
| Dimensions of sitting room       | -               | -               | 400x230cm        |
| Dimensions of table              | -               | -               | 150x77x80cm      |
| Dimensions of benches            | -               | -               | 150x45,4x50cm    |
| Dimensions of WC room            | -               | -               | 155x101,5cm      |
| Dimensions of shower room        | -               | -               | 155x129,5cm      |
| Dimensions of terrace            | 50cm            | -               | -                |
| Dimensions of feet               | 299,2x210,5cm   | 299,2x210,5cm   | 380x455cm        |

# Oval Outdoor Sauna for 4 persons

| Model                            | S242V           |
|----------------------------------|-----------------|
| Dimensions of sauna              | 4,1x2,4m        |
| Wood thickness                   | 40mm            |
| Flat-pack dimensions             | 240x120x200cm   |
| Weight                           | 1332 kg*        |
| Dimensions of steam room         | 226,5x178cm     |
| Capacity of steam room           | ~4 persons      |
| Volume of steam room             | ~7m³            |
| Dimensions of upper seats        | 143,5x65,8x90cm |
| Dimensions of second upper seats | 178x65,8x90cm   |
| Dimension of changing room       | 173x178cm       |
| Dimensions of seats              | 178x65,8x52cm   |
| Dimensions of sitting room       | -               |
| Dimensions of table              | -               |
| Dimensions of benches            | -               |
| Dimensions of WC room            | -               |
| Dimensions of shower room        | -               |
| Dimensions of terrace            | 50cm            |
| Dimensions of feet               | 299,2x210,5cm   |