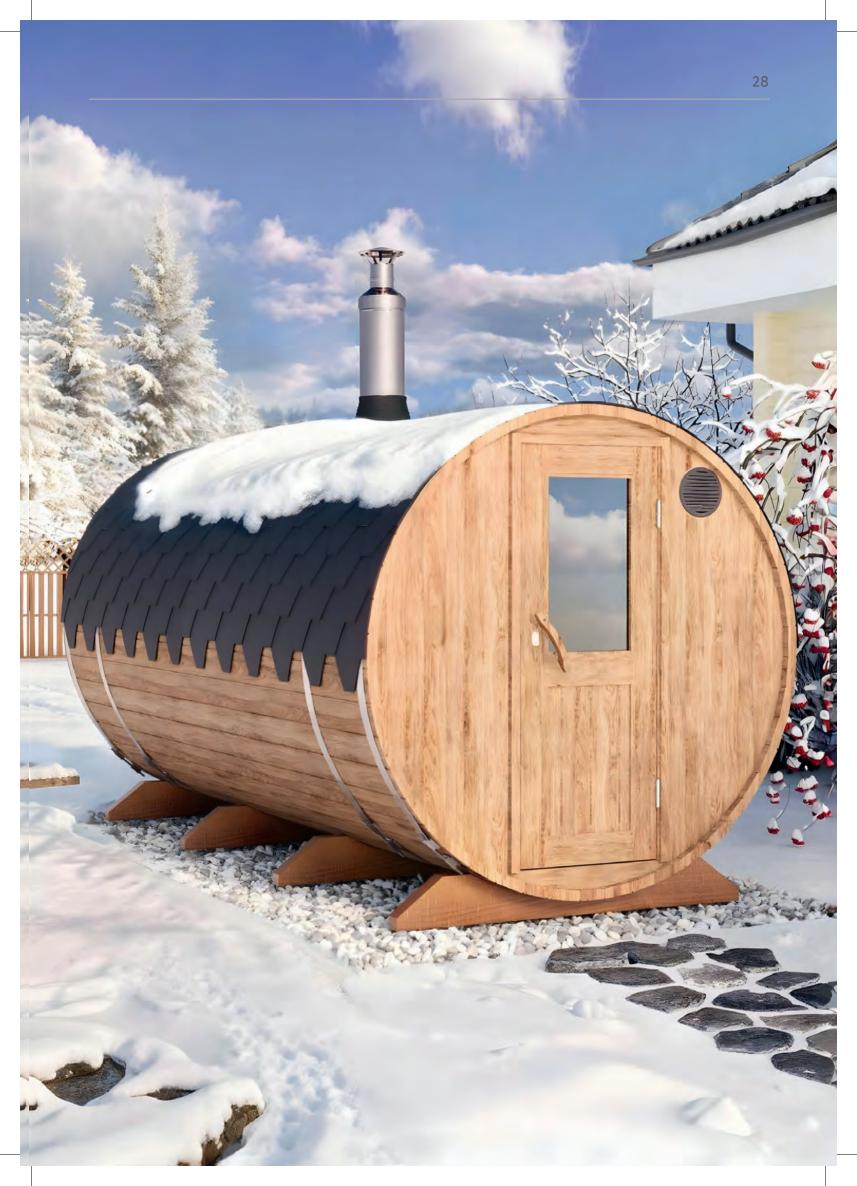

# Barrel Sauna 4m for 4-6 persons Two-room

| Model                                  | S4D           |               |  |  |
|----------------------------------------|---------------|---------------|--|--|
| Length of sauna                        | 4,0m          |               |  |  |
| Diameter of sauna                      | Ø2m Ø2,2m     |               |  |  |
| Wood thickness                         | 40mm          | 40mm          |  |  |
| Canopy                                 | -             | -             |  |  |
| Assembled dimensions (without chimney) | 400x200x210cm | 400x220x230cm |  |  |
| Flat-pack dimensions                   | 400x80x150°cm |               |  |  |
| Weight                                 | 720 kg*       |               |  |  |
| Length of steam room                   | 214           | cm            |  |  |
| Capacity of steam room                 | ~4 pe         | rsons         |  |  |
| Volume of steam room                   | ~6,1m³        | ~7,5 m³       |  |  |
| Dimensions of seats                    | 214x49x54cm   |               |  |  |
| Length of terrace                      | -             |               |  |  |
| Length of changing room                | 166cm         |               |  |  |
| Dimensions of feet                     | 160x1         | 14cm          |  |  |