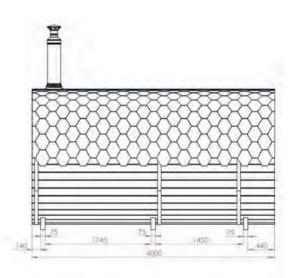

# Barrel Sauna 4m for 4-6 persons Two-room

| Model                                  | S4D           |               |  |  |
|----------------------------------------|---------------|---------------|--|--|
| Length of sauna                        | 4,0m          |               |  |  |
| Diameter of sauna                      | Ø2m Ø2,2m     |               |  |  |
| Wood thickness                         | 40mm          | 40mm          |  |  |
| Canopy                                 | -             | -             |  |  |
| Assembled dimensions (without chimney) | 400x200x210cm | 400x220x230cm |  |  |
| Flat-pack dimensions                   | 400x80x150°cm |               |  |  |
| Weight                                 | 720 kg*       |               |  |  |
| Length of steam room                   | 214           | cm            |  |  |
| Capacity of steam room                 | ~4 pe         | rsons         |  |  |
| Volume of steam room                   | ~6,1m³        | ~7,5 m³       |  |  |
| Dimensions of seats                    | 214x49x54cm   |               |  |  |
| Length of terrace                      | -             |               |  |  |
| Length of changing room                | 166cm         |               |  |  |
| Dimensions of feet                     | 160x1         | 14cm          |  |  |