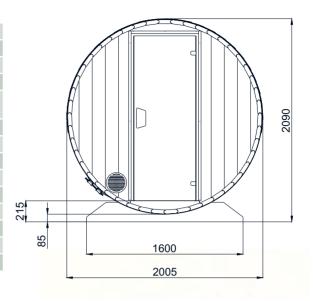

# Barrel Sauna 1,6m for 3 persons

| Model                                  | <b>S16</b>      |  |  |  |
|----------------------------------------|-----------------|--|--|--|
| Length of sauna                        | 1,6 m           |  |  |  |
| Diameter of sauna                      | Ø2m             |  |  |  |
| Wood thickness                         | 40mm            |  |  |  |
| Canopy                                 | yes (+40cm)     |  |  |  |
| Assembled dimensions (without chimney) | 160x200x210cm   |  |  |  |
| Flat-pack dimensions                   | 200x120x150cm   |  |  |  |
| Weight                                 | 500kg*          |  |  |  |
| Length of steam room                   | 145cm           |  |  |  |
| Capacity of steam room                 | ~2—3 persons    |  |  |  |
| Volume of steam room                   | ~4,5m³          |  |  |  |
| Dimensions of seats                    | 188x52,4x77,6cm |  |  |  |
| Length of terrace                      | -               |  |  |  |
| Length of changing room                | _               |  |  |  |
| Dimensions of feet                     | 160x126cm       |  |  |  |