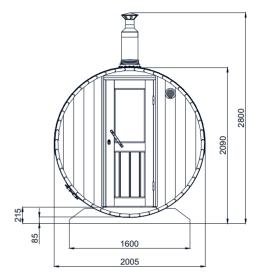

# Cube Barrel Sauna 1.7m for 3 persons

| Model                                  | SQR17          |
|----------------------------------------|----------------|
| Length of sauna                        | 1,7m           |
| Diameter of sauna                      | Ø2,2m          |
| Wood thickness                         | 40mm           |
| Canopy                                 | yes (+40cm)    |
| Assembled dimensions (without chimney) | 230x170x230cm  |
| Flat-pack dimensions                   | 210x120x150cm* |
| Weight                                 | ~590 kg°       |
| Length of steam room                   | 220x155cm      |
| Capacity of steam room                 | ~3 persons     |
| Volume of steam room                   | 6,3 м³         |
| Dimensions of seats                    | 219x63x77,6cm  |
| Dimensions of feet                     | 160x140cm      |

 $<sup>^{\</sup>star}$  depends on the configuration and model

# 1.54 m