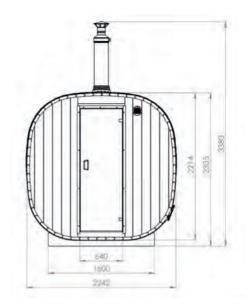

# Cube Barrel Sauna 3m for 4 persons with dressing room

| Model                                  | SQR3P          |
|----------------------------------------|----------------|
| Length of sauna                        | 3m             |
| Diameter of sauna                      | Ø2,2m          |
| Wood thickness                         | 40mm           |
| Canopy                                 | yes (+40cm)    |
| Assembled dimensions (without chimney) | 300x220x230cm  |
| Flat-pack dimensions                   | 300x120x150cm* |
| Weight                                 | ~740 kg≎       |
| Size of steam room                     | 200cm          |
| Capacity of steam room                 | ~4 persons     |
| Volume of steam room                   | ~7,6m³         |
| Dimensions of seats                    | 200x49x54cm    |
| Length of changing room                | 80cm           |
| Dimensions of feet                     | 160x270cm      |

<sup>\*</sup> depends on the configuration and model