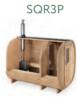

# Cube Barrel Sauna 3m for 4 persons with dressing room

| Model                                  | SQR3P          |
|----------------------------------------|----------------|
| Length of sauna                        | 3m             |
| Diameter of sauna                      | Ø2,2m          |
| Wood thickness                         | 40mm           |
| Canopy                                 | yes (+40cm)    |
| Assembled dimensions (without chimney) | 300x220x230cm  |
| Flat-pack dimensions                   | 300x120x150cm* |
| Weight                                 | ~740 kg≎       |
| Size of steam room                     | 200cm          |
| Capacity of steam room                 | ~4 persons     |
| Volume of steam room                   | ~7,6m³         |
| Dimensions of seats                    | 200x49x54cm    |
| Length of changing room                | 80cm           |
| Dimensions of feet                     | 160x270cm      |

<sup>\*</sup> depends on the configuration and model

## **Basic Set Includes:**

- Spruce / Thermowood barrel
- Benches from Alder
- Brown Tempered Glass Door
- Bitumen Shingle Roof
- Sauna Stones 20 kg (with stove only)
- Stainless steel hoops 2 psc.
- Feet for sauna 2 psc.

Outdoor LED-light for glass front wall

#### Wood

- Spruce (S2E)
- Thermowood (S2T)

#### Heater

- Wood-burning stove
- Electric stove

#### Delivery

- $\bullet \, \mathsf{Assembled}$
- Flat-pack

## **ADDITIONAL EQUIPMENT AND ACCESSORIES**

#### Front wall **Back wall** Interior **Exterior** Wooden door with Openable / non-Roof angles – 2 psc. openable windows Openable / nonopenable windows Glass wall with glass LED-light with mirror glass Mirror glass wall with Half-panoramic Steam room lighting mirror glass door Half-panoramic