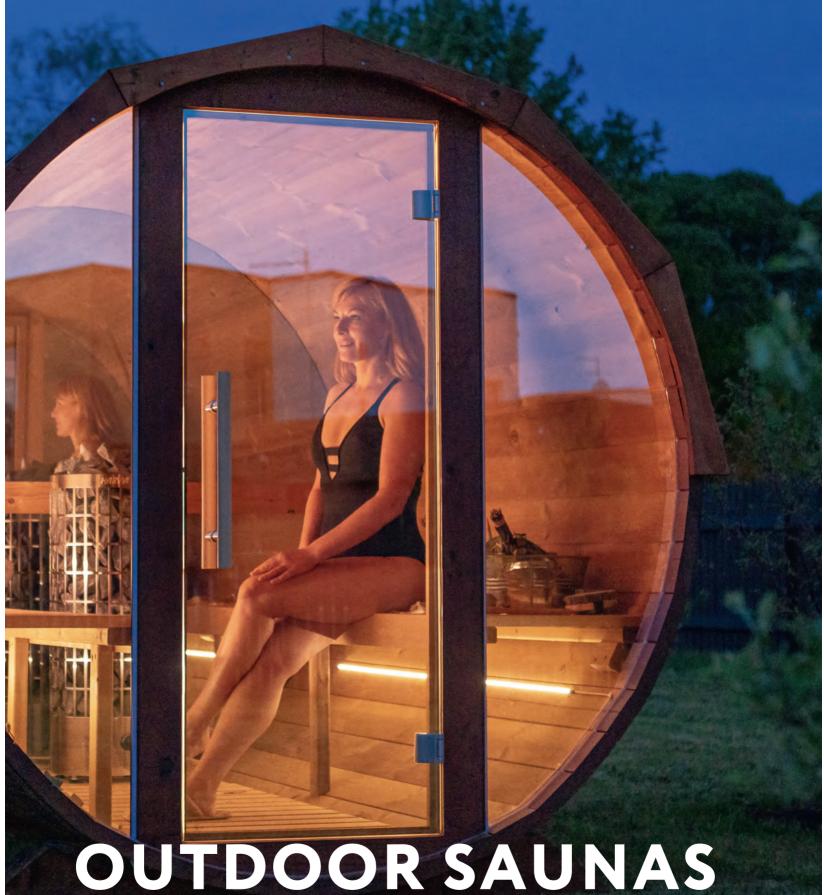

# Tognolini cav. Pietro srl PAVIMENTI E STUFE

barrel, cube barrel, oval and vertical models