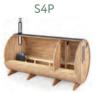

# Barrel Sauna 4m for 8 persons with Dressing Room

| Model                                  | S4            | 4P            |
|----------------------------------------|---------------|---------------|
| Length of sauna                        | 4,0m          |               |
| Diameter of sauna                      | Ø2m           | Ø2,2m         |
| Wood thickness                         | 40mm          | 40mm          |
| Canopy                                 | -             | -             |
| Assembled dimensions (without chimney) | 400x200x210cm | 400x220x230cm |
| Flat-pack dimensions                   | 400x80x150*cm |               |
| Weight                                 | 720 kg*       |               |
| Length of steam room                   | 280cm         |               |
| Capacity of steam room                 | ~8 persons    |               |
| Volume of steam room                   | ~8,8m³        | ~10,64m³      |
| Dimensions of seats                    | 280x49x54cm   |               |
| Length of terrace                      | -             |               |
| Length of changing room                | 100cm         |               |
| Dimensions of feet                     | 160x369cm     |               |

#### **Basic Set Includes:**

- Spruce / Thermowood barrel
- Benches from Thermowood
- Brown Tempered Glass Door
- Wooden Front Door with a Lock
- Bitumen Shingle Roof
- Sauna Stones 20 kg (with stove only)
- Stainless steel hoops 4 psc.