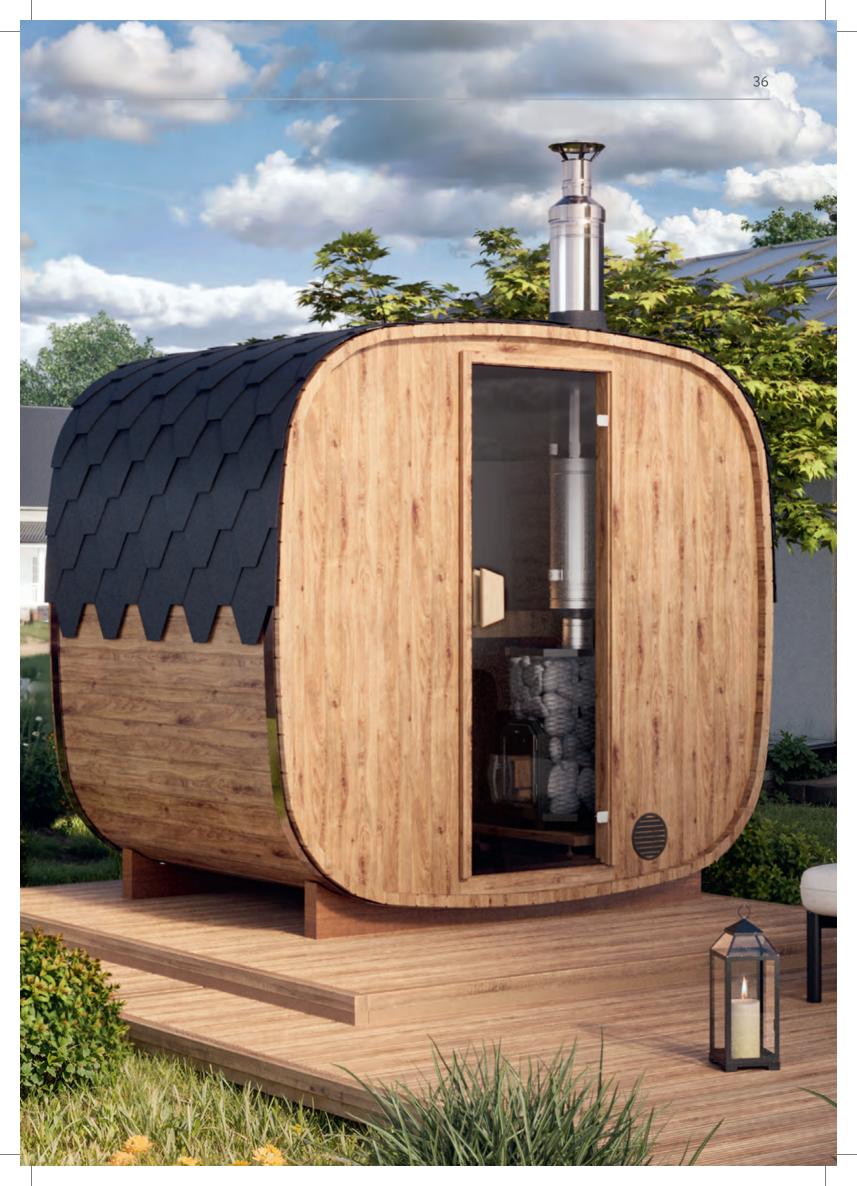

# Cube Barrel Sauna 1.7m for 3 persons

| Model                                  | SQR17          |
|----------------------------------------|----------------|
| Length of sauna                        | 1,7m           |
| Diameter of sauna                      | Ø2,2m          |
| Wood thickness                         | 40mm           |
| Canopy                                 | yes (+40cm)    |
| Assembled dimensions (without chimney) | 230x170x230cm  |
| Flat-pack dimensions                   | 210x120x150cm* |
| Weight                                 | ~590 kg°       |
| Length of steam room                   | 220x155cm      |
| Capacity of steam room                 | ~3 persons     |
| Volume of steam room                   | 6,3 м³         |
| Dimensions of seats                    | 219x63x77,6cm  |
| Dimensions of feet                     | 160x140cm      |

 $<sup>^{\</sup>star}$  depends on the configuration and model

# 1.54 m