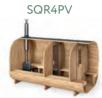

# Cube Barrel Sauna 4m for 4 persons with dressing room and outside seats

| Model                                  | SQR4PV               |
|----------------------------------------|----------------------|
| Length of sauna                        | 4m                   |
| Diameter of sauna                      | Ø2,2m                |
| Wood thickness                         | 40mm                 |
| Assembled dimensions (without chimney) | 400x220x230cm        |
| Flat-pack dimensions                   | 400x120x150cm*       |
| Weight                                 | ~800 kg <sup>¢</sup> |
| Length of steam room                   | 200cm                |
| Capacity of steam room                 | ~4 persons           |
| Volume of steam room                   | ~7,6m³               |
| Dimensions of seats (LxWxH)            | 200x49x54cm          |
| Length of terrace                      | 125cm                |
| Length of changing room                | 60cm                 |
| Dimensions of feet                     | 160x342cm            |

<sup>\*</sup> depends on the configuration and model

## **Basic Set Includes:**

- Spruce / Thermowood barrel
- Benches from Alder
- Brown Tempered Glass Door
- Bitumen Shingle Roof
- Sauna Stones 20 kg (with stove only)
- Stainless steel hoops 2 psc.
- Feet for sauna 2 psc.

for glass front wall

#### Wood

- Spruce (S2E)
- Thermowood (S2T)

#### Heater

- Wood-burning stove
- Electric stove

#### Delivery

- Assembled
- Flat-pack

## **ADDITIONAL EQUIPMENT AND ACCESSORIES**

#### Front wall **Back wall** Interior **Exterior** Wooden door with Openable / non-Roof angles – 2 psc. Thermowood Floor openable windows Openable / non-Decorative wooden openable windows Glass wall with glass LED-light with mirror glass Half-panoramic Mirror glass wall with Steam room lighting mirror glass door Half-panoramic Outdoor LED-light