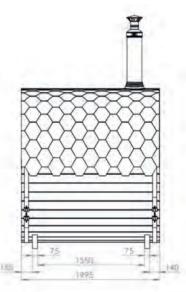

# Cube Barrel Sauna 2.4m for 4 persons with outside seats

| Model                                  | SQR2V          |
|----------------------------------------|----------------|
| Length of sauna                        | 2,4m           |
| Diameter of sauna                      | Ø2,2m          |
| Wood thickness                         | 40mm           |
| Canopy                                 | 240x220x230cm  |
| Assembled dimensions (without chimney) | 240x120x150cm* |
| Flat-pack dimensions                   | ~670 kg¢       |
| Weight                                 | 185cm          |
| Length of steam room                   | ~4 persons     |
| Capacity of steam room                 | ~7,03m³        |
| Volume of steam room                   | 185x49x54cm    |
| Dimensions of seats                    | 45cm           |
| Dimensions of feet                     | 160x195cm      |