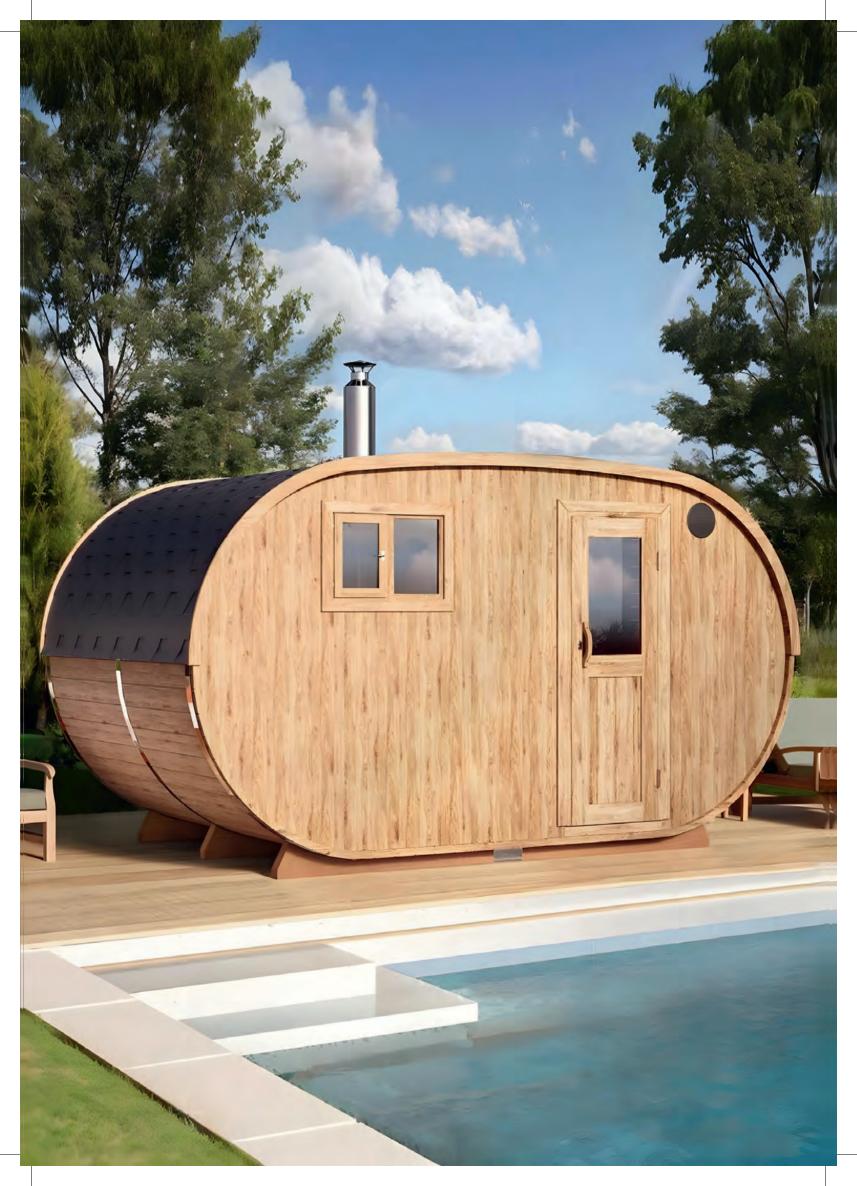

# OVAL Saunas

| Dimensions of sauna              | 4,1x2,4m        | 4,1x2,4 m       | 4,0x4,9m         |
|----------------------------------|-----------------|-----------------|------------------|
| Wood thickness                   | 40mm            | 40mm            | 40mm             |
| Flat-pack dimensions             | 240x120x200cm   | 240x120x200cm   | 240x120x200cm    |
| Weight                           | 1332 kg*        | 1332 kg*        | 2000 kg*         |
| Dimensions of steam room         | 226,5x178cm     | 226,5x224cm     | 234x235cm        |
| Capacity of steam room           | ~4 persons      | ~6 persons      | ~6 persons       |
| Volume of steam room             | ~7m³            | ~8,9 m³         | ~9 m³            |
| Dimensions of upper seats        | 143,5x65,8x90cm | 224x65,8x90cm   | 233,7x62,8x100cm |
| Dimensions of second upper seats | 178x65,8x90cm   | 143,5x65,8x90cm | -                |
| Dimension of changing room       | 173x178cm       | 173x224cm       | -                |
| Dimensions of seats              | 178x65,8x52cm   | 224x65,8x52cm   | -                |
| Dimensions of sitting room       | -               | -               | 400x230cm        |
| Dimensions of table              | -               | -               | 150x77x80cm      |
| Dimensions of benches            | -               | -               | 150x45,4x50cm    |
| Dimensions of WC room            | -               | -               | 155x101,5cm      |
| Dimensions of shower room        | -               | -               | 155x129,5cm      |
| Dimensions of terrace            | 50cm            | -               | -                |
| Dimensions of feet               | 299,2x210,5cm   | 299,2x210,5cm   | 380x455cm        |

# Oval Outdoor Sauna for 4 persons

| Model                            | S242V           |
|----------------------------------|-----------------|
| Dimensions of sauna              | 4,1x2,4m        |
| Wood thickness                   | 40mm            |
| Flat-pack dimensions             | 240x120x200cm   |
| Weight                           | 1332 kg*        |
| Dimensions of steam room         | 226,5x178cm     |
| Capacity of steam room           | ~4 persons      |
| Volume of steam room             | ~7m³            |
| Dimensions of upper seats        | 143,5x65,8x90cm |
| Dimensions of second upper seats | 178x65,8x90cm   |
| Dimension of changing room       | 173x178cm       |
| Dimensions of seats              | 178x65,8x52cm   |
| Dimensions of sitting room       | -               |
| Dimensions of table              | -               |
| Dimensions of benches            | -               |
| Dimensions of WC room            | -               |
| Dimensions of shower room        | -               |
| Dimensions of terrace            | 50cm            |
| Dimensions of feet               | 299,2x210,5cm   |