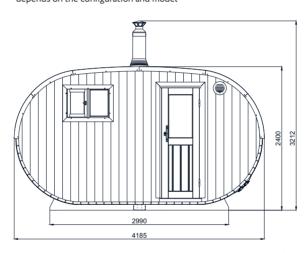

# OVAL Saunas

| Dimensions of sauna              | 4,1x2,4m        | 4,1x2,4 m       | 4,0x4,9m         |
|----------------------------------|-----------------|-----------------|------------------|
| Wood thickness                   | 40mm            | 40mm            | 40mm             |
| Flat-pack dimensions             | 240x120x200cm   | 240x120x200cm   | 240x120x200cm    |
| Weight                           | 1332 kg*        | 1332 kg*        | 2000 kg*         |
| Dimensions of steam room         | 226,5x178cm     | 226,5x224cm     | 234x235cm        |
| Capacity of steam room           | ~4 persons      | ~6 persons      | ~6 persons       |
| Volume of steam room             | ~7m³            | ~8,9 m³         | ~9 m³            |
| Dimensions of upper seats        | 143,5x65,8x90cm | 224x65,8x90cm   | 233,7x62,8x100cm |
| Dimensions of second upper seats | 178x65,8x90cm   | 143,5x65,8x90cm | -                |
| Dimension of changing room       | 173x178cm       | 173x224cm       | -                |
| Dimensions of seats              | 178x65,8x52cm   | 224x65,8x52cm   | -                |
| Dimensions of sitting room       | -               | -               | 400x230cm        |
| Dimensions of table              | -               | -               | 150x77x80cm      |
| Dimensions of benches            | -               | -               | 150x45,4x50cm    |
| Dimensions of WC room            | -               | -               | 155x101,5cm      |
| Dimensions of shower room        | -               | -               | 155x129,5cm      |
| Dimensions of terrace            | 50cm            | -               | -                |
| Dimensions of feet               | 299,2x210,5cm   | 299,2x210,5cm   | 380x455cm        |

# Oval Outdoor Sauna for 4 persons

| Model                            | S242V           |
|----------------------------------|-----------------|
| Dimensions of sauna              | 4,1x2,4m        |
| Wood thickness                   | 40mm            |
| Flat-pack dimensions             | 240x120x200cm   |
| Weight                           | 1332 kg*        |
| Dimensions of steam room         | 226,5x178cm     |
| Capacity of steam room           | ~4 persons      |
| Volume of steam room             | ~7m³            |
| Dimensions of upper seats        | 143,5x65,8x90cm |
| Dimensions of second upper seats | 178x65,8x90cm   |
| Dimension of changing room       | 173x178cm       |
| Dimensions of seats              | 178x65,8x52cm   |
| Dimensions of sitting room       | -               |
| Dimensions of table              | -               |
| Dimensions of benches            | -               |
| Dimensions of WC room            | -               |
| Dimensions of shower room        | -               |
| Dimensions of terrace            | 50cm            |
| Dimensions of feet               | 299,2x210,5cm   |