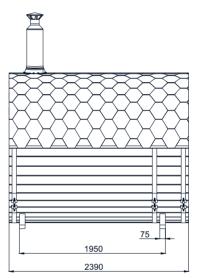

# Barrel Sauna 3m for 6 persons

| Model                                  | <b>S3</b>     |               |  |  |
|----------------------------------------|---------------|---------------|--|--|
| Length of sauna                        | 3,0m          |               |  |  |
| Diameter of sauna                      | Ø2m           | Ø2,2m         |  |  |
| Wood thickness                         | 40mm          | 40mm          |  |  |
| Canopy                                 | yes (+40cm)   | yes (+40cm)   |  |  |
| Assembled dimensions (without chimney) | 300x200x210cm | 300x220x230cm |  |  |
| Flat-pack dimensions                   | 300x80x150°cm |               |  |  |
| Weight                                 | 650 kg*       |               |  |  |
| Length of steam room                   | 280           | )cm           |  |  |
| Capacity of steam room                 | ~6 pe         | rsons         |  |  |
| Volume of steam room                   | ~8,8m³        | ~10,64m³      |  |  |
| Dimensions of seats                    | 280x49x54cm   |               |  |  |
| Length of terrace                      | _             |               |  |  |
| Length of changing room                | _             |               |  |  |
| Dimensions of feet                     | 160x2         |               |  |  |

<sup>\*</sup> depends on the configuration and model

- Spruce / Thermowood barrel
- Benches from Thermowood
- Brown Tempered Glass Door
- Bitumen Shingle Roof
- Sauna Stones 20 kg (with stove only)
- Stainless steel hoops 3 psc.