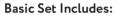

# Barrel Sauna 3m for 4 persons with Dressing Room

| Model                                  | S3P            |               |  |  |
|----------------------------------------|----------------|---------------|--|--|
| Length of sauna                        | 3,0m           |               |  |  |
| Diameter of sauna                      | Ø2m            | Ø2,2m         |  |  |
| Wood thickness                         | 40mm           | 40mm          |  |  |
| Canopy                                 | yes (+40cm)    | yes (+40cm)   |  |  |
| Assembled dimensions (without chimney) | 300x200x210cm  | 300x220x230cm |  |  |
| Flat-pack dimensions                   | 300x80x150°cm  |               |  |  |
| Weight                                 | 680 kg*        |               |  |  |
| Length of steam room                   | 200            | )cm           |  |  |
| Capacity of steam room                 | ~4 pe          | rsons         |  |  |
| Volume of steam room                   | ~6,28m³ ~7,6m³ |               |  |  |
| Dimensions of seats                    | 200x49x54cm    |               |  |  |
| Length of terrace                      | -              |               |  |  |
| Length of changing room                | 80cm           |               |  |  |
| Dimensions of feet                     | 160x2          | .70cm         |  |  |

<sup>\*</sup> depends on the configuration and model