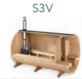

# Barrel Sauna 3,6m for 6 persons with Outside Seats

| Model                                  | S3V           |             |  |  |
|----------------------------------------|---------------|-------------|--|--|
| Length of sauna                        | 3,6           | óm          |  |  |
| Diameter of sauna                      | Ø2m           | Ø2,2m       |  |  |
| Wood thickness                         | 40r           | nm          |  |  |
| Canopy                                 | -             | -           |  |  |
| Assembled dimensions (without chimney) | 360×200×210   | 360x220x230 |  |  |
| Flat-pack dimensions                   | 300x80x150*cm |             |  |  |
| Weight                                 | 675 kg*       |             |  |  |
| Length of steam room                   | 280           | )cm         |  |  |
| Capacity of steam room                 | ~6 pe         | rsons       |  |  |
| Volume of steam room                   | ~8,8m³        | ~10,64m³    |  |  |
| Dimensions of seats                    | 280x49x54cm   |             |  |  |
| Length of terrace                      | 65cm          |             |  |  |
| Length of changing room                | _             |             |  |  |
| Dimensions of feet                     | 160×29        | 0,5cm       |  |  |

<sup>\*</sup> depends on the configuration and model

- Spruce / Thermowood barrel
- Benches from Thermowood
- Brown Tempered Glass Door
- Bitumen Shingle Roof
- Sauna Stones 20 kg (with stove only)
- Stainless steel hoops 4 psc.