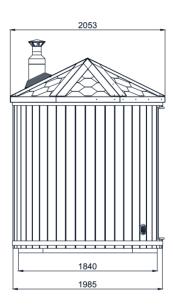

# Vertical Outdoor Sauna for 2 persons

| Model                                  | SH                 |
|----------------------------------------|--------------------|
| Diameter                               | Ø2 m               |
| Wood thickness                         | 40mm               |
| Assembled dimensions (without chimney) | 200x200x260cm      |
| Flat-pack dimensions                   | 200x80x150°cm      |
| Weight                                 | 700kg <sup>©</sup> |
| Length of steam room                   | 200cm              |
| Capacity of steam room                 | ~2 persons         |
| Volume of steam room                   | ~6,28m³            |
| Dimensions of seats                    | 170,5x53,4x54cm    |
| Dimensions of feet                     | 140x119cm          |