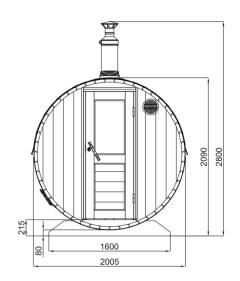

# Barrel Sauna 1,6m for 3 persons

| Model                                  | <b>S16</b>      |  |  |  |
|----------------------------------------|-----------------|--|--|--|
| Length of sauna                        | 1,6 m           |  |  |  |
| Diameter of sauna                      | Ø2m             |  |  |  |
| Wood thickness                         | 40mm            |  |  |  |
| Canopy                                 | yes (+40cm)     |  |  |  |
| Assembled dimensions (without chimney) | 160x200x210cm   |  |  |  |
| Flat-pack dimensions                   | 200x120x150cm   |  |  |  |
| Weight                                 | 500kg*          |  |  |  |
| Length of steam room                   | 145cm           |  |  |  |
| Capacity of steam room                 | ~2—3 persons    |  |  |  |
| Volume of steam room                   | ~4,5m³          |  |  |  |
| Dimensions of seats                    | 188x52,4x77,6cm |  |  |  |
| Length of terrace                      | -               |  |  |  |
| Length of changing room                | _               |  |  |  |
| Dimensions of feet                     | 160x126cm       |  |  |  |

<sup>\*</sup> depends on the configuration and model