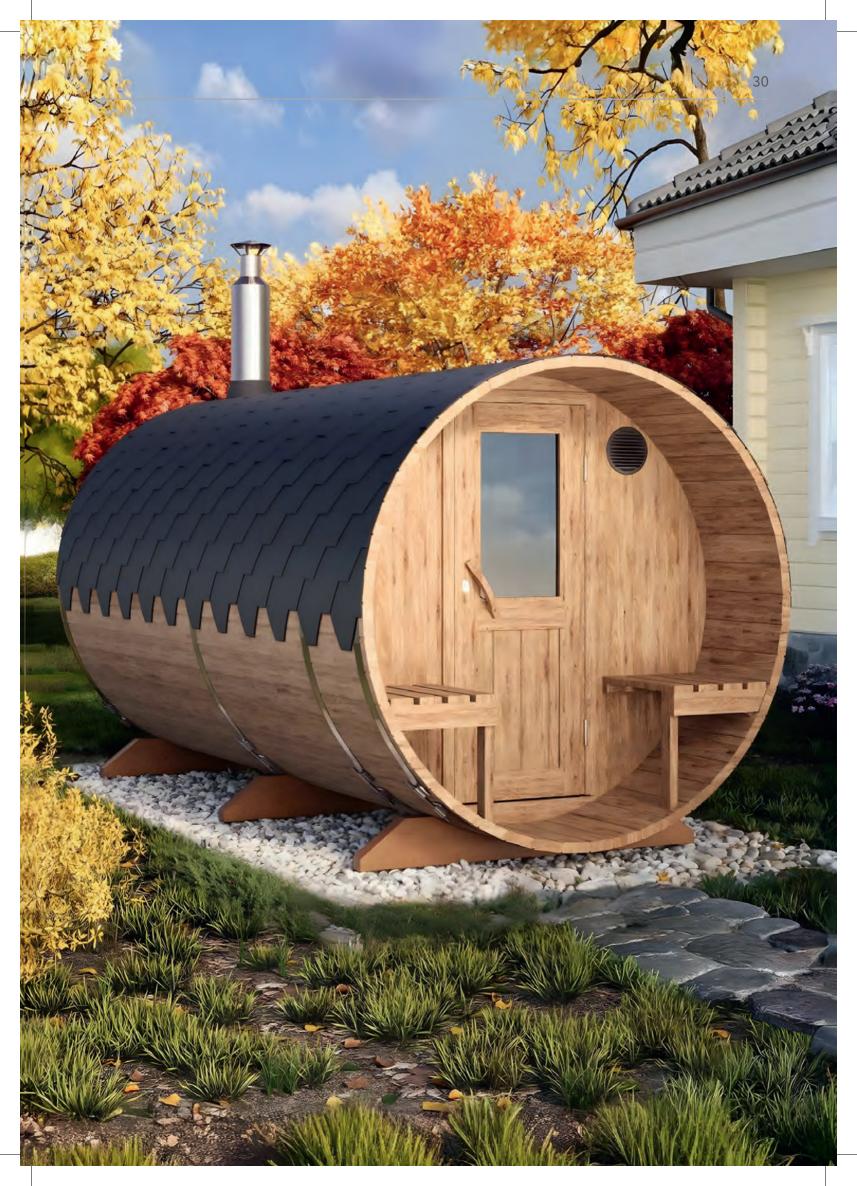

- Spruce / Thermowood barrel
- Benches from Thermowood
- Brown Tempered Glass Door
- Wooden Front Door with a Lock
- Bitumen Shingle Roof
- Sauna Stones 20 kg (with stove only)
- Stainless steel hoops 4 psc.

for glass front wall

• Feet for sauna – 4 psc.

#### Wood

- Spruce (S4PE)
- Thermowood (S4PT)

#### Heater

- Wood-burning stove
- Electric stove

#### Delivery

- $\bullet \, \mathsf{Assembled}$
- Flat-pack



#### **ADDITIONAL EQUIPMENT AND ACCESSORIES**

#### Front wall **Back wall** Interior **Exterior** Wooden door with Openable / non-Roof angles – 2 psc. Thermowood Floor openable windows Openable / nonopenable windows Glass wall with glass LED-light with mirror glass Mirror glass wall with Half-panoramic Steam room lighting mirror glass door Half-panoramic Outdoor LED-light



# Barrel Sauna 4m for 4 persons with Dressing Room and Outside Seats

| Model                                  | \$4                 | PV          |
|----------------------------------------|---------------------|-------------|
| Length of sauna                        | 4,0m                |             |
| Diameter of sauna                      | Ø2m                 | Ø2,2m       |
| Wood thickness                         | 40mm                |             |
| Canopy                                 | -                   | -           |
| Assembled dimensions (without chimney) | 400×200×210         | 400×220×230 |
| Flat-pack dimensions                   | 400x80x150*cm       |             |
| Weight                                 | 720 kg <sup>‡</sup> |             |
| Length of steam