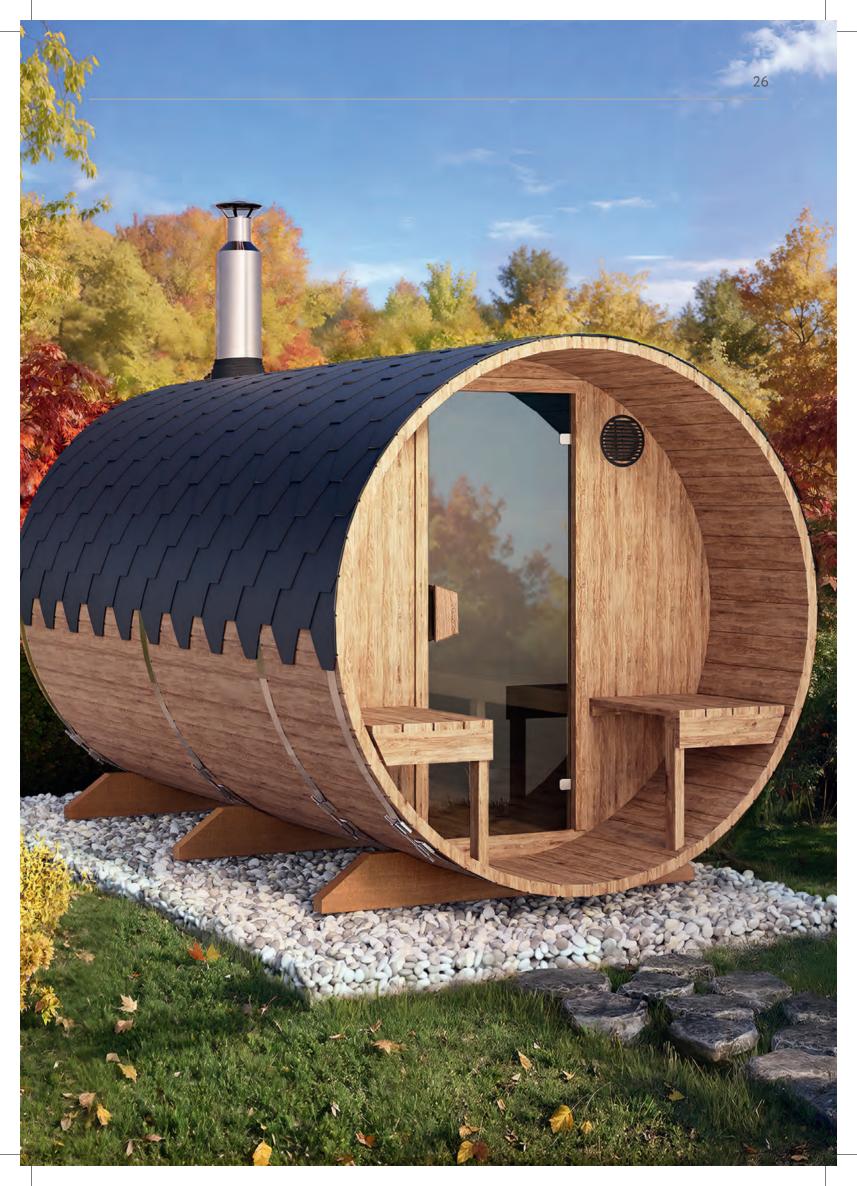

# Barrel Sauna 3,6m for 6 persons with Outside Seats

| Model                                  | S3V           |             |  |  |
|----------------------------------------|---------------|-------------|--|--|
| Length of sauna                        | 3,6           | óm          |  |  |
| Diameter of sauna                      | Ø2m           | Ø2,2m       |  |  |
| Wood thickness                         | 40r           | nm          |  |  |
| Canopy                                 | -             | -           |  |  |
| Assembled dimensions (without chimney) | 360×200×210   | 360x220x230 |  |  |
| Flat-pack dimensions                   | 300x80x150*cm |             |  |  |
| Weight                                 | 675 kg*       |             |  |  |
| Length of steam room                   | 280           | )cm         |  |  |
| Capacity of steam room                 | ~6 pe         | rsons       |  |  |
| Volume of steam room                   | ~8,8m³        | ~10,64m³    |  |  |
| Dimensions of seats                    | 280x49x54cm   |             |  |  |
| Length of terrace                      | 65cm          |             |  |  |
| Length of changing room                | _             |             |  |  |
| Dimensions of feet                     | 160×29        | 0,5cm       |  |  |

<sup>\*</sup> depends on the configuration and model

- Spruce / Thermowood barrel
- Benches from Thermowood
- Brown Tempered Glass Door
- Bitumen Shingle Roof
- Sauna Stones 20 kg (with stove only)
- Stainless steel hoops 4 psc.

#### Wood

- Spruce (S3VE)
- Thermowood (S3VT)

#### Heater

- · Wood-burning stove
- Electric stove