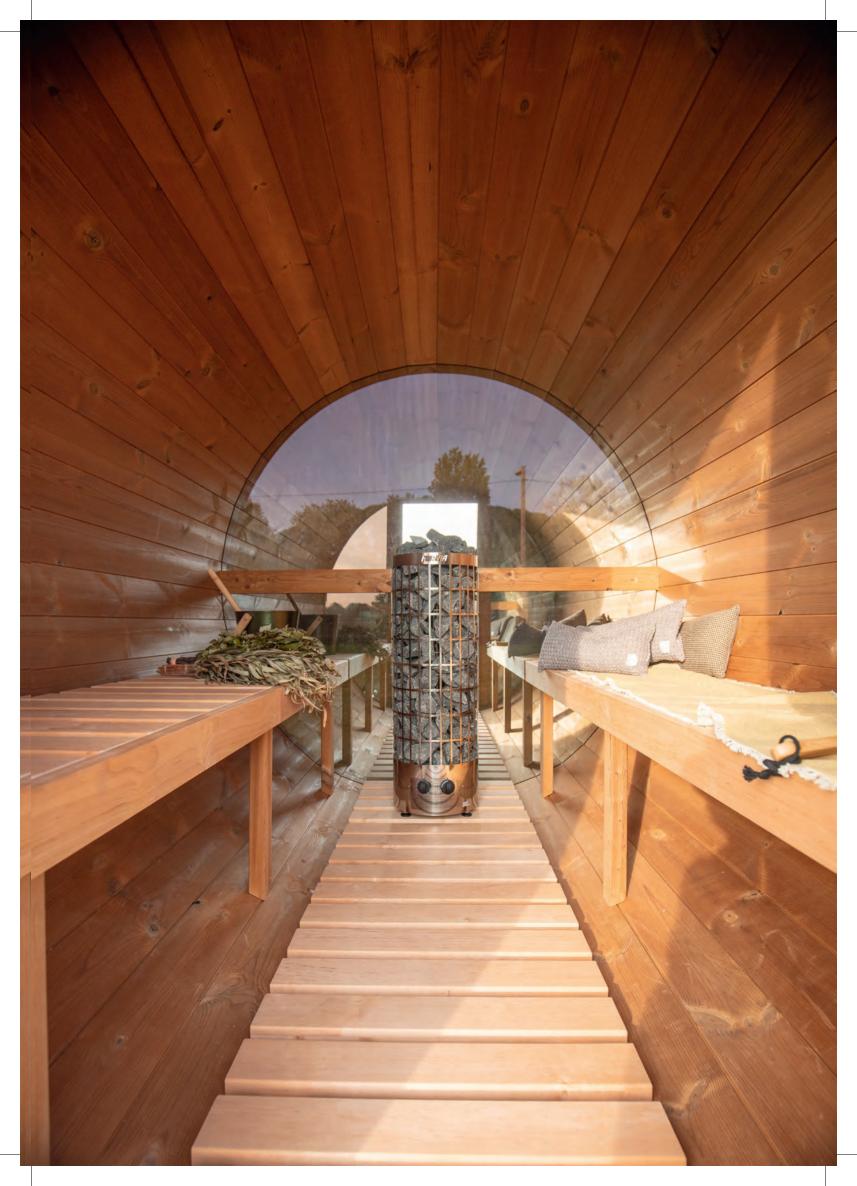

Every sauna can be customized to suit your needs with a variety of unique features and accessories. You can now opt for glass or mirror glass for the front and back walls. Simply select your preferred option in the configurator.

#### **Panoramic Window**

A large, transparent window on the back wall, offering an expansive view of the surroundings, ideal for enjoying the outdoors while relaxing.

#### Panoramic Window with Mirror Glass

This option provides the same panoramic view from inside, while maintaining privacy with semi-transparent mirror technology. From the outside, the glass appears as a mirror, while from the inside, it offers a clear view of the surroundings.