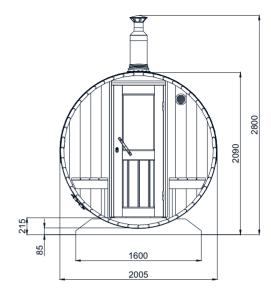

# Barrel Sauna 2,4m for 4 persons with Outside Seats

| Model                                  | S2V                 |               |  |  |  |
|----------------------------------------|---------------------|---------------|--|--|--|
| Length of sauna                        | 2,4m                |               |  |  |  |
| Diameter of sauna                      | Ø2m                 | Ø2,2m         |  |  |  |
| Wood thickness                         | 40r                 | nm            |  |  |  |
| Canopy                                 | -                   | -             |  |  |  |
| Assembled dimensions (without chimney) | 240×200×210cm       | 240x220x230cm |  |  |  |
| Flat-pack dimensions                   | 240x120x150*cm      |               |  |  |  |
| Weight                                 | 630 kg <sup>‡</sup> |               |  |  |  |
| Length of steam room                   | 185                 | cm            |  |  |  |
| Capacity of steam room                 | ~4 pe               | rsons         |  |  |  |
| Volume of steam room                   | ~5,8m³ ~7,03m³      |               |  |  |  |
| Dimensions of seats                    | 185x49x54cm         |               |  |  |  |
| Length of terrace                      | 45cm                |               |  |  |  |
| Length of changing room                | -                   |               |  |  |  |
| Dimensions of feet                     | 160x1               | 95cm          |  |  |  |

<sup>\*</sup> depends on the configuration and model