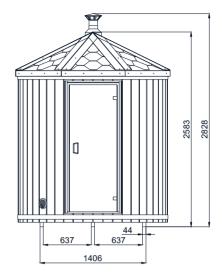

# Vertical Outdoor Sauna for 2 persons

| Model                                  | SH                 |
|----------------------------------------|--------------------|
| Diameter                               | Ø2 m               |
| Wood thickness                         | 40mm               |
| Assembled dimensions (without chimney) | 200x200x260cm      |
| Flat-pack dimensions                   | 200x80x150°cm      |
| Weight                                 | 700kg <sup>©</sup> |
| Length of steam room                   | 200cm              |
| Capacity of steam room                 | ~2 persons         |
| Volume of steam room                   | ~6,28m³            |
| Dimensions of seats                    | 170,5x53,4x54cm    |
| Dimensions of feet                     | 140x119cm          |