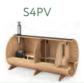

# Barrel Sauna 4m for 4 persons with Dressing Room and Outside Seats

| Model                                  | \$4                 | PV          |
|----------------------------------------|---------------------|-------------|
| Length of sauna                        | 4,0m                |             |
| Diameter of sauna                      | Ø2m                 | Ø2,2m       |
| Wood thickness                         | 40mm                |             |
| Canopy                                 | -                   | -           |
| Assembled dimensions (without chimney) | 400×200×210         | 400×220×230 |
| Flat-pack dimensions                   | 400x80x150*cm       |             |
| Weight                                 | 720 kg <sup>‡</sup> |             |
| Length of steam room                   | 200cm               |             |
| Capacity of steam room                 | ~4 persons          |             |
| Volume of steam room                   | ~6,28m³             | ~7,6m³      |
| Dimensions of seats                    | 200x49x54cm         |             |
| Length of terrace                      | 60cm                |             |
| Length of changing room                | -                   |             |
| Dimensions of feet                     | 160x342cm           |             |

#### **Basic Set Includes:**

- Spruce / Thermowood barrel
- Benches from Thermowood
- Brown Tempered Glass Door in the steam room
- Wooden Front Door with a Lock
- Bitumen Shingle Roof
- Sauna Stones 20 kg (with stove only)
- Stainless steel hoops 4 psc.