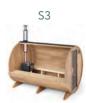

# Barrel Sauna 3m for 6 persons

| Model                                  | <b>S3</b>     |               |  |  |
|----------------------------------------|---------------|---------------|--|--|
| Length of sauna                        | 3,0m          |               |  |  |
| Diameter of sauna                      | Ø2m           | Ø2,2m         |  |  |
| Wood thickness                         | 40mm          | 40mm          |  |  |
| Canopy                                 | yes (+40cm)   | yes (+40cm)   |  |  |
| Assembled dimensions (without chimney) | 300x200x210cm | 300x220x230cm |  |  |
| Flat-pack dimensions                   | 300x80x150°cm |               |  |  |
| Weight                                 | 650 kg*       |               |  |  |
| Length of steam room                   | 280           | )cm           |  |  |
| Capacity of steam room                 | ~6 pe         | rsons         |  |  |
| Volume of steam room                   | ~8,8m³        | ~10,64m³      |  |  |
| Dimensions of seats                    | 280x49x54cm   |               |  |  |
| Length of terrace                      | _             |               |  |  |
| Length of changing room                | _             |               |  |  |
| Dimensions of feet                     | 160x2         |               |  |  |

<sup>\*</sup> depends on the configuration and model

- Spruce / Thermowood barrel
- Benches from Thermowood
- Brown Tempered Glass Door
- Bitumen Shingle Roof
- Sauna Stones 20 kg (with stove only)
- Stainless steel hoops 3 psc.