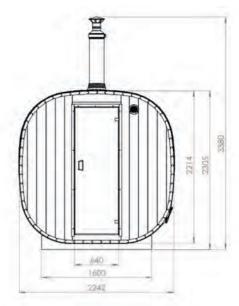

# Cube Barrel Sauna 2.4m for 4 persons with outside seats

| Model                                  | SQR2V          |
|----------------------------------------|----------------|
| Length of sauna                        | 2,4m           |
| Diameter of sauna                      | Ø2,2m          |
| Wood thickness                         | 40mm           |
| Canopy                                 | 240x220x230cm  |
| Assembled dimensions (without chimney) | 240x120x150cm* |
| Flat-pack dimensions                   | ~670 kg¢       |
| Weight                                 | 185cm          |
| Length of steam room                   | ~4 persons     |
| Capacity of steam room                 | ~7,03m³        |
| Volume of steam room                   | 185x49x54cm    |
| Dimensions of seats                    | 45cm           |
| Dimensions of feet                     | 160x195cm      |