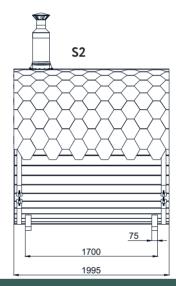

# Barrel Sauna 2m / 2,3m for 4 persons

| Model                                  | S2 / S23                                |                                 |  |  |
|----------------------------------------|-----------------------------------------|---------------------------------|--|--|
| Length of sauna                        | 2,0m / 2,3m                             |                                 |  |  |
| Diameter of sauna                      | Ø2m                                     | Ø2,2m                           |  |  |
| Wood thickness                         | 40mm                                    | 40mm                            |  |  |
| Canopy                                 | yes (+40cm)                             | yes (+40cm)                     |  |  |
| Assembled dimensions (without chimney) | 200x200x210cm /<br>230x200x210cm        | 200x220x230cm/<br>230x220x230cm |  |  |
| Flat-pack dimensions                   | 200x120x150°cm / 230x120x150°cm         |                                 |  |  |
| Weight                                 | 600kg <sup>†</sup> / 630kg <sup>†</sup> |                                 |  |  |
| Length of steam room                   | 185cm ,                                 | / 214cm                         |  |  |
| Capacity of steam room                 | ~4 persons ,                            | /~6 persons                     |  |  |
| Volume of steam room                   | ~5,8m³ / ~6,1m³                         | ~7,03m³ / ~7,5m³                |  |  |
| Dimensions of seats                    | 185x49x54cm / 214x49x54cm               |                                 |  |  |
| Length of terrace                      | _                                       |                                 |  |  |
| Length of changing room                | _                                       |                                 |  |  |
| Dimensions of feet                     | 160x195cm                               |                                 |  |  |