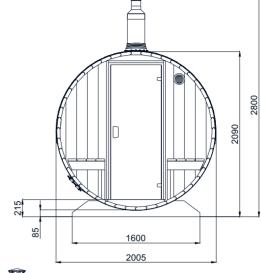

# Barrel Sauna 4m for 4-6 persons Two-room

| Model                                  | S4D           |               |  |  |
|----------------------------------------|---------------|---------------|--|--|
| Length of sauna                        | 4,0m          |               |  |  |
| Diameter of sauna                      | Ø2m Ø2,2m     |               |  |  |
| Wood thickness                         | 40mm          | 40mm          |  |  |
| Canopy                                 | -             | -             |  |  |
| Assembled dimensions (without chimney) | 400x200x210cm | 400x220x230cm |  |  |
| Flat-pack dimensions                   | 400x80x150°cm |               |  |  |
| Weight                                 | 720 kg*       |               |  |  |
| Length of steam room                   | 214           | cm            |  |  |
| Capacity of steam room                 | ~4 pe         | rsons         |  |  |
| Volume of steam room                   | ~6,1m³        | ~7,5 m³       |  |  |
| Dimensions of seats                    | 214x49x54cm   |               |  |  |
| Length of terrace                      | -             |               |  |  |
| Length of changing room                | 166cm         |               |  |  |
| Dimensions of feet                     | 160x1         | 14cm          |  |  |