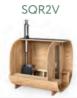

# Cube Barrel Sauna 2.4m for 4 persons with outside seats

| Model                                  | SQR2V          |
|----------------------------------------|----------------|
| Length of sauna                        | 2,4m           |
| Diameter of sauna                      | Ø2,2m          |
| Wood thickness                         | 40mm           |
| Canopy                                 | 240x220x230cm  |
| Assembled dimensions (without chimney) | 240x120x150cm* |
| Flat-pack dimensions                   | ~670 kg¢       |
| Weight                                 | 185cm          |
| Length of steam room                   | ~4 persons     |
| Capacity of steam room                 | ~7,03m³        |
| Volume of steam room                   | 185x49x54cm    |
| Dimensions of seats                    | 45cm           |
| Dimensions of feet                     | 160x195cm      |

<sup>\*</sup> depends on the configuration and model

## **Basic Set Includes:**

- Spruce / Thermowood barrel
- Benches from Alder
- Brown Tempered Glass Door
- Bitumen Shingle Roof
- Sauna Stones 20 kg (with stove only)
- Stainless steel hoops 2 psc.
- Feet for sauna 2 psc.

for glass front wall

#### Wood

- Spruce (S2E)
- Thermowood (S2T)

#### Heater

- Wood-burning stove
- Electric stove

#### Delivery

- $\bullet \, \mathsf{Assembled}$
- Flat-pack

## **ADDITIONAL EQUIPMENT AND ACCESSORIES**

#### Front wall **Back wall** Interior **Exterior** Wooden door with Openable / non-Roof angles – 2 psc. Thermowood Floor openable windows Openable / non-Decorative wooden openable windows Glass wall with glass LED-light with mirror glass Mirror glass wall with Half-panoramic Steam room lighting mirror glass door Half-panoramic Outdoor LED-light

window with mirror