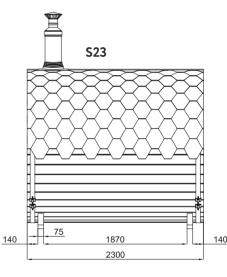

# Barrel Sauna 3m for 4 persons with Dressing Room

| Model                                  | S3P            |               |  |  |
|----------------------------------------|----------------|---------------|--|--|
| Length of sauna                        | 3,0m           |               |  |  |
| Diameter of sauna                      | Ø2m            | Ø2,2m         |  |  |
| Wood thickness                         | 40mm           | 40mm          |  |  |
| Canopy                                 | yes (+40cm)    | yes (+40cm)   |  |  |
| Assembled dimensions (without chimney) | 300x200x210cm  | 300x220x230cm |  |  |
| Flat-pack dimensions                   | 300x80x150°cm  |               |  |  |
| Weight                                 | 680 kg*        |               |  |  |
| Length of steam room                   | 200            | )cm           |  |  |
| Capacity of steam room                 | ~4 pe          | rsons         |  |  |
| Volume of steam room                   | ~6,28m³ ~7,6m³ |               |  |  |
| Dimensions of seats                    | 200x49x54cm    |               |  |  |
| Length of terrace                      | -              |               |  |  |
| Length of changing room                | 80cm           |               |  |  |
| Dimensions of feet                     | 160x2          | .70cm         |  |  |