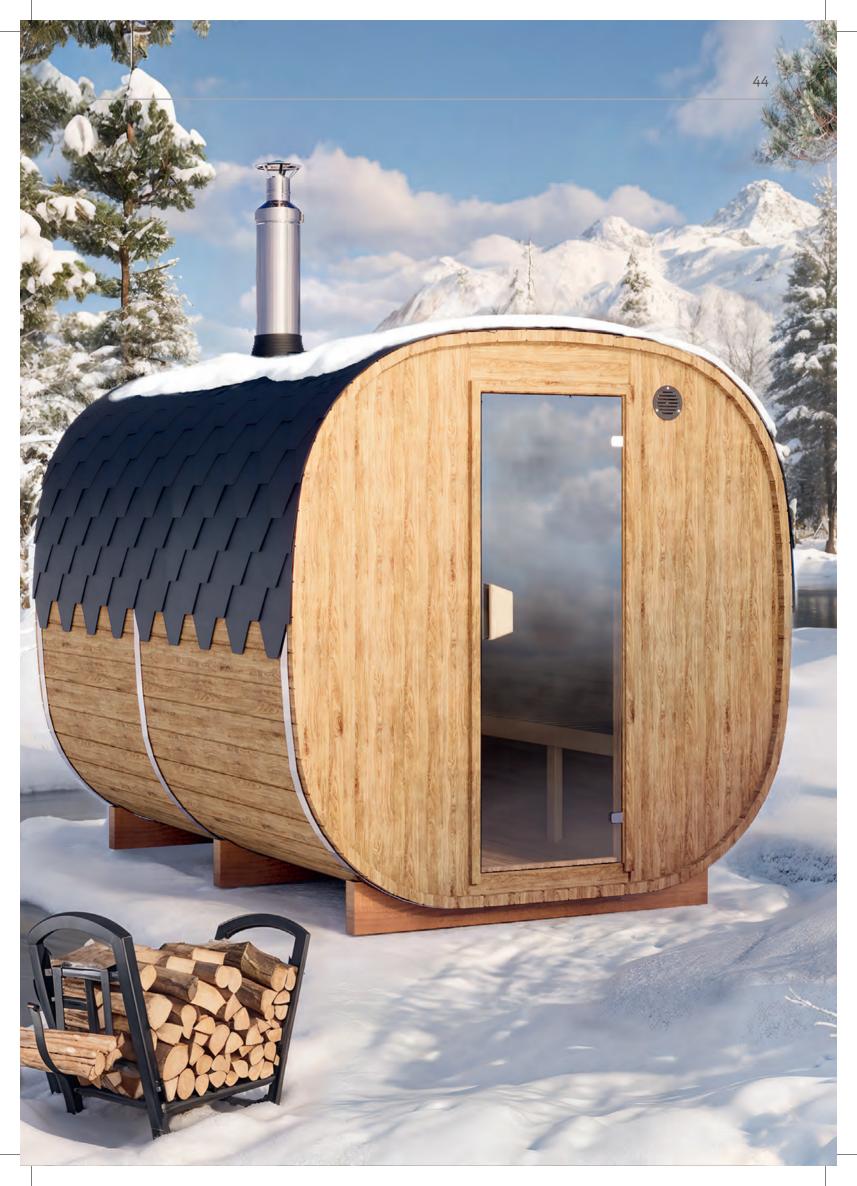

# Cube Barrel Sauna 3m for 4 persons with dressing room

| Model                                  | SQR3P          |
|----------------------------------------|----------------|
| Length of sauna                        | 3m             |
| Diameter of sauna                      | Ø2,2m          |
| Wood thickness                         | 40mm           |
| Canopy                                 | yes (+40cm)    |
| Assembled dimensions (without chimney) | 300x220x230cm  |
| Flat-pack dimensions                   | 300x120x150cm* |
| Weight                                 | ~740 kg≎       |
| Size of steam room                     | 200cm          |
| Capacity of steam room                 | ~4 persons     |
| Volume of steam room                   | ~7,6m³         |
| Dimensions of seats                    | 200x49x54cm    |
| Length of changing room                | 80cm           |
| Dimensions of feet                     | 160x270cm      |

<sup>\*</sup> depends on the configuration and model