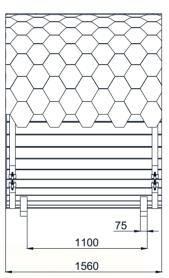

# Barrel Sauna 1,6m for 3 persons

| Model                                  | <b>S16</b>      |  |  |  |
|----------------------------------------|-----------------|--|--|--|
| Length of sauna                        | 1,6 m           |  |  |  |
| Diameter of sauna                      | Ø2m             |  |  |  |
| Wood thickness                         | 40mm            |  |  |  |
| Canopy                                 | yes (+40cm)     |  |  |  |
| Assembled dimensions (without chimney) | 160x200x210cm   |  |  |  |
| Flat-pack dimensions                   | 200x120x150cm   |  |  |  |
| Weight                                 | 500kg*          |  |  |  |
| Length of steam room                   | 145cm           |  |  |  |
| Capacity of steam room                 | ~2—3 persons    |  |  |  |
| Volume of steam room                   | ~4,5m³          |  |  |  |
| Dimensions of seats                    | 188x52,4x77,6cm |  |  |  |
| Length of terrace                      | -               |  |  |  |
| Length of changing room                | _               |  |  |  |
| Dimensions of feet                     | 160x126cm       |  |  |  |